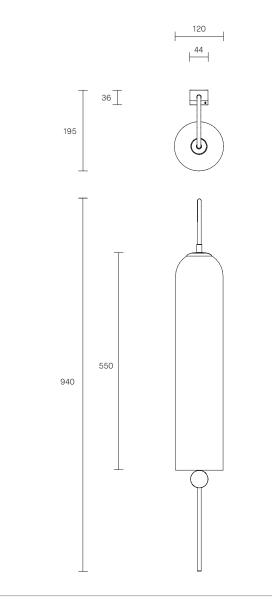

GLIDE WALL SCONCE

SPECIFICATION SHEET

# FLOAT COLLECTION

GLIDE WALL SCONCE

AUSTRALIA / INTERNATIONAL

#### ABOUT FLOAT

FL\_GWS\_S\_AU\_19V3

Float is a collection of refined lighting informed by glamorous design cues of a bygone era and defined by its soaring cylindrical form.

The collection continues Articolo's exploration of the richly storied nature of artisanship. Each mouth-blown piece is tirelessly perfected and uniquely individual. Born as an acclaimed Wall Sconce, today Float is also available as a Pendant and Table Lamp in multiple iterations.