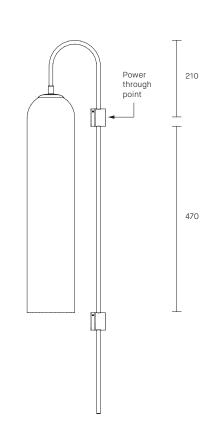

GLIDE WALL SCONCE

SPECIFICATION SHEET

# FLOAT COLLECTION

GLIDE WALL SCONCE

AUSTRALIA / INTERNATIONAL

#### ABOUT FLOAT

FL\_GWS\_S\_AU\_19V3

Float is a collection of refined lighting informed by glamorous design cues of a bygone era and defined by its soaring cylindrical form.

The collection continues Articolo's exploration of the richly storied nature of artisanship. Each mouth-blown piece is tirelessly perfected and uniquely individual. Born as an acclaimed Wall Sconce, today Float is also available as a Pendant and Table Lamp in multiple iterations.