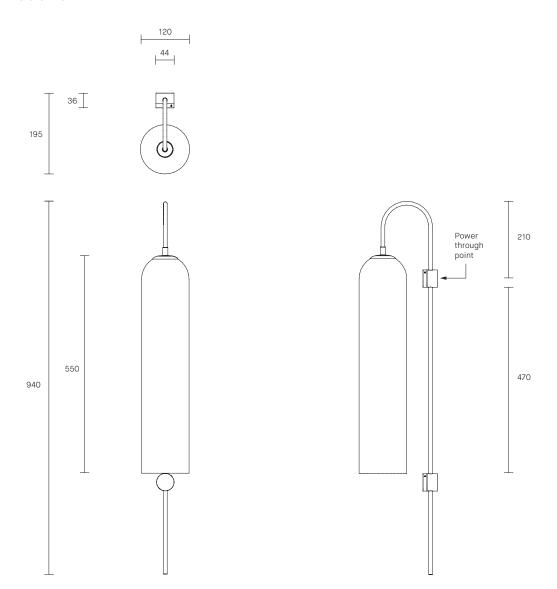

AUSTRALIA / INTERNATIONAL





### ABOUT FLOAT

Float is a collection of refined lighting informed by glamorous design cues of a bygone era and defined by its soaring cylindrical form.

The collection continues Articolo's exploration of the richly storied nature of artisanship. Each mouth-blown piece is tirelessly perfected and uniquely individual. Born as an acclaimed Wall Sconce, today Float is also available as a Pendant and Table Lamp in multiple iterations.

### LEAD TIME

6 - 8 weeks

### LIGHT SOURCE

240V GU10 5.5W 36° 2700K warm white 355 lumens CRI97 Dimmable Globe included

## WEIGHT

5kg

### CERTIFICATION

CE/AU

## WARRANTY

3 years

#### FITTING FINISHES

Brass (shown) Mid Bronze Electroplate Black Satin Nickel

# SHADE COLOURS

Snow (shown)
Drunken Emerald
Smoke
Grey
Clear