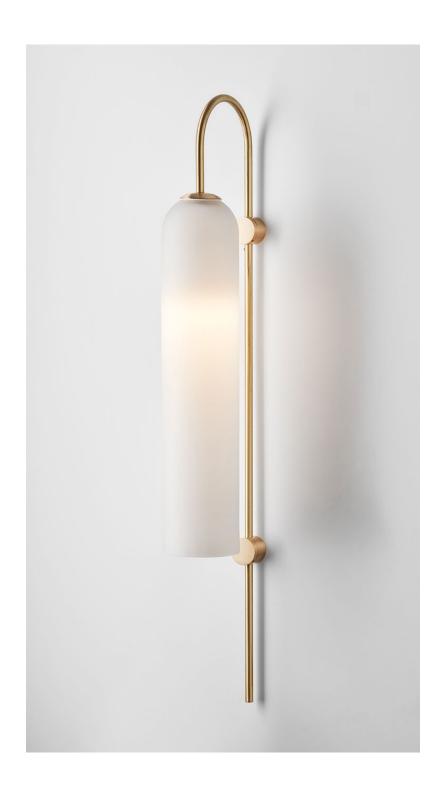

### ABOUT FLOAT

Float is a collection of refined lighting informed by glamorous design cues of a bygone era and defined by its soaring cylindrical form.

The collection continues Articolo's exploration of the richly storied nature of artisanship. Each mouth-blown piece is tirelessly perfected and uniquely individual. Born as an acclaimed Wall Sconce, today Float is also available as a Pendant and Table Lamp in multiple iterations.

#### FITTING FINISHES

Brass (shown) Mid Bronze Electroplate Black Satin Nickel

# SHADE COLOURS

Snow (shown)
Drunken Emerald
Smoke
Grey
Clear