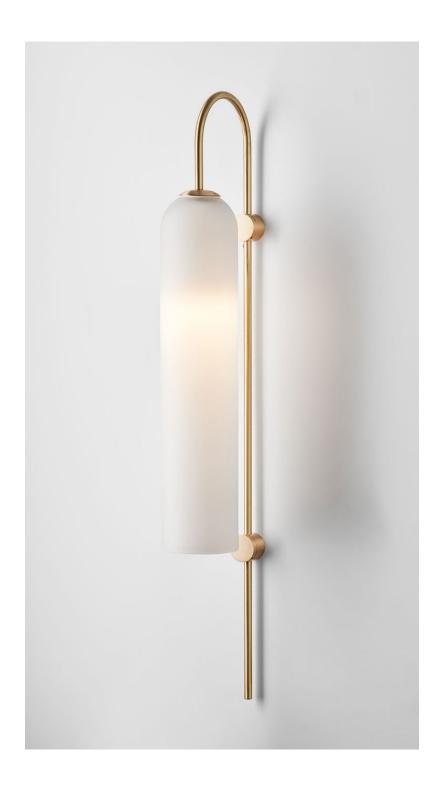

### ABOUT FLOAT

Float is a collection of refined lighting informed by glamorous design cues of a bygone era and defined by its soaring cylindrical form.

The collection continues Articolo's exploration of the richly storied nature of artisanship. Each mouth-blown piece is tirelessly perfected and uniquely individual. Born as an acclaimed Wall Sconce, today Float is also available as a Pendant and Table Lamp in multiple iterations.

### FITTING FINISHES

Brass (shown)
Mid Bronze
Articolo Black
Matte White
Electroplate Black
Satin Nickel

#### SHADE COLOURS

Snow (shown)
Drunken Emerald
Smoke
Grey
Clear