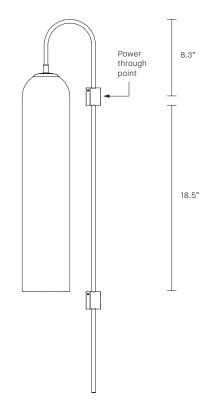

## INSTALLATION

Supplied with mounting plate to fit 4.0/3.5 Jbox
Escutcheons may be ordered to conceal Jbox openings where needed