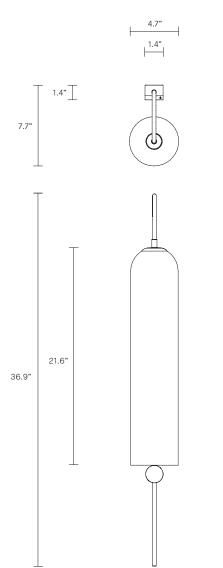

NORTH AMERICA







### ABOUT FLOAT

Float is a collection of refined lighting informed by glamorous design cues of a bygone era and defined by its soaring cylindrical form.

The collection continues Articolo's exploration of the richly storied nature of artisanship. Each mouth-blown piece is tirelessly perfected and uniquely individual. Born as an acclaimed Wall Sconce, today Float is also available as a Pendant and Table Lamp in multiple iterations.

# LEAD TIME

8 - 10 weeks

# LIGHT SOURCE

110V 6W LED GU10 3000K warm white 500 lumens Dimmable Globe included

#### WEIGHT

10 lb

## INSTALLATION

Supplied with mounting plate to fit 4.0/3.5 Jbox
Escutcheons may be ordered to conceal Jbox openings where needed

### FITTING FINISHES

Brass (shown)
Mid Bronze
Articolo Black
Matte White
Electroplate Black
S