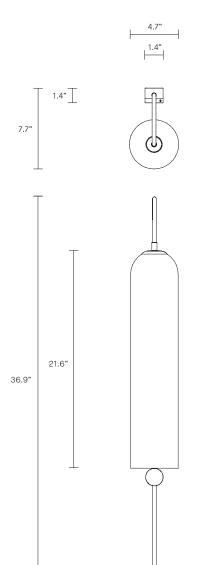

### INSTALLATION

Supplied with mounting plate to fit 4.0/3.5 Jbox Escutcheons may be ordered to conceal Jbox openings where needed