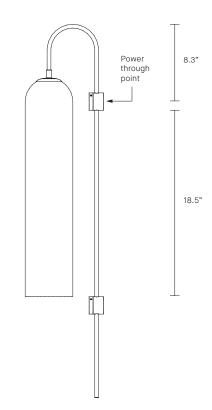

### INSTALLATION

Supplied with mounting plate to fit 4.0/3.5 Jbox Escutcheons may be ordered to conceal Jbox openings where needed