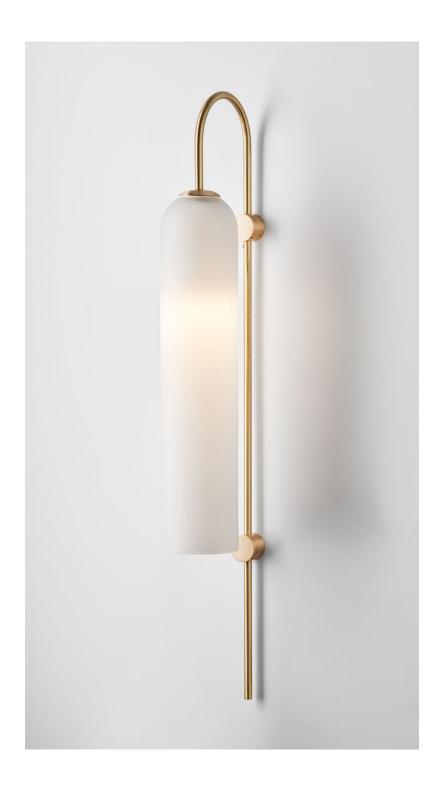

#### ABOUT FLOAT

Float is a collection of refined lighting informed by glamorous design cues of a bygone era and defined by its soaring cylindrical form.

The collection continues Articolo's exploration of the richly storied nature of artisanship. Each mouth-blown piece is tirelessly perfected and uniquely individual. Born as an acclaimed Wall Sconce, today Float is also available as a Pendant and Table Lamp in multiple iterations.

#### FITTING FINISHES

Brass (shown)
Mid Bronze
Articolo Black
Matte White
Electroplate Black
Satin Nickel

#### SHADE COLOURS

Snow (shown)
Drunken Emerald
Smoke
Grey
Clear