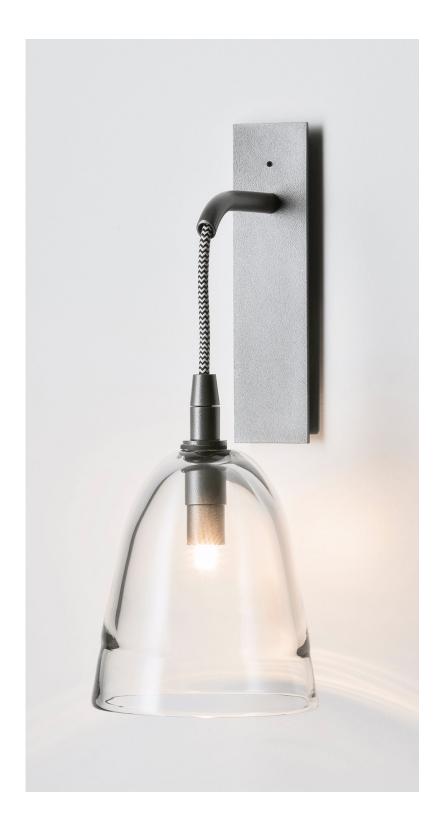

## ABOUT ICI

Inspired by Danish design, the lci collection celebrates the artisanal beauty and fluid materiality of mouthblown glass.

Characterised by its organic bell-shaped form, each lci piece is truly unique with the second application of molten glass adding individual nuances to each edition.

Ici's form comes alive when lit, casting delicate watery shadow effects on the surrounding walls.

Ici is available as a wall sconce and pendant. In both glass or porcelain shades.

## FITTING FINISHES

7.5'

3.9"

Brass Mid Bronze Articolo Black (shown) Matte White Satin Nickel

(shown)