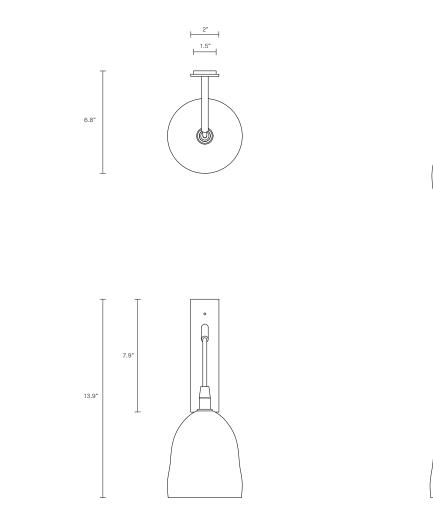

#### INSTALLATION

Supplied with external driver and mounting plate to fit 4.0/3.5 Jbox Escutcheons may be ordered to concel Jbox openings where needed

#### <mark>weig</mark>нт 4 lb

CERTIFICATION

US/ETL/CA

WARRANTY 3 years

## FITTING FINISHES

7.5'

3.9"

Brass Mid Bronze Articolo Black (shown) Matte White Satin Nickel

(shown)