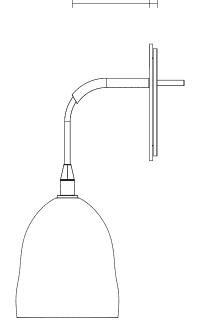

NORTH AMERICA

WALL SCONCE

3.9"

0.4"

### INSTALLATION

Supplied with external driver and mounting plate to fit 4.0/3.5

Escutcheons may be ordered to concel Jbox openings where

needed