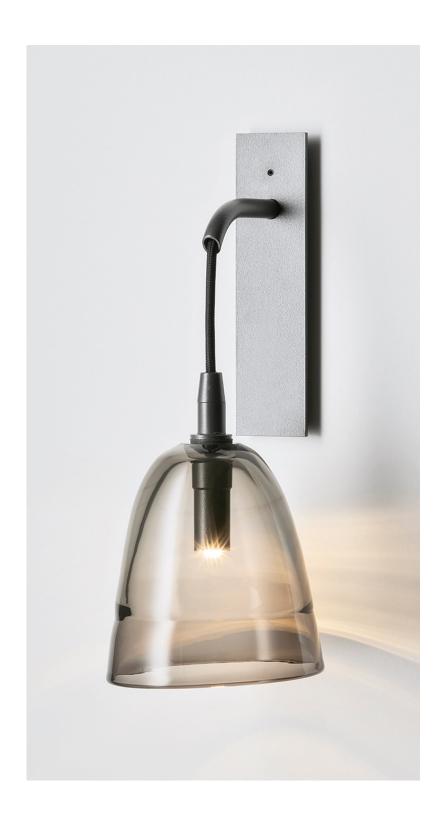

NORTH AMERICA

WALL SCONCE

3.9"

0.4"

#### ABOUT ICI

Inspired by Danish design, the Ici collection celebrates the artisanal beauty and fluid materiality of mouthblown glass.

Characterised by its organic bell-shaped form, each Ici piece is truly unique with the second application of molten glass adding individual nuances to each edition.

Ici's form comes alive when lit, casting delicate watery shadow effects on the surrounding walls.

Ici is available as a wall sconce and pendant. In both glass or porcelain shades.