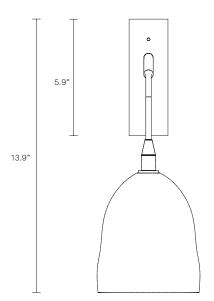

NORTH AMERICA

WALL SCONCE







3.9"

0.4"

#### ABOUT ICI

Inspired by Danish design, the Ici collection celebrates the artisanal beauty and fluid materiality of mouthblown glass.

Characterised by its organic bell-shaped form, each Ici piece is truly unique with the second application of molten glass adding individual nuances to each edition.

Ici's form comes alive when lit, casting delicate watery shadow effects on the surrounding walls.

Ici is available as a wall sconce and pendant. In both glass or porcelain shades.

### LEAD TIME

8 - 10 weeks

## LIGHT SOURCE

12V G4 2W LED bipin 3000k warm white

210 lumens

Dimmable (Luxtron/Diva/CL)

Globe included

### INSTALLATION

Supplied with external driver and mounting plate to fit 4.0/3.5

Escutcheons may be ordered to concel Jbox openings where

needed

## WEIGHT