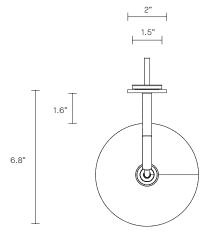

### INSTALLATION

Supplied with external driver and mounting plate to fit 4.0/3.5

Escutcheons may be ordered to concel Jbox openings where

needed