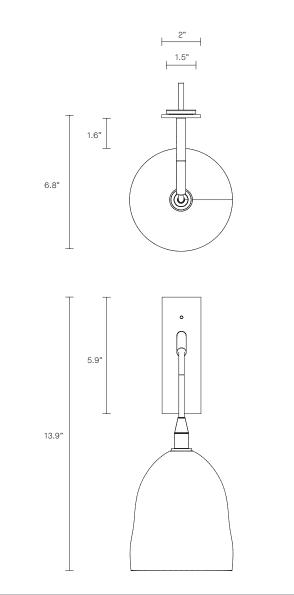

WALL SCONCE

ARTICOLO

NORTH AMERICA

3.9"

0.4"

WALL SCONCE

### INSTALLATION

Supplied with external driver and mounting plate to fit 4.0/3.5 Jbox Escutcheons may be ordered to concel Jbox openings where needed