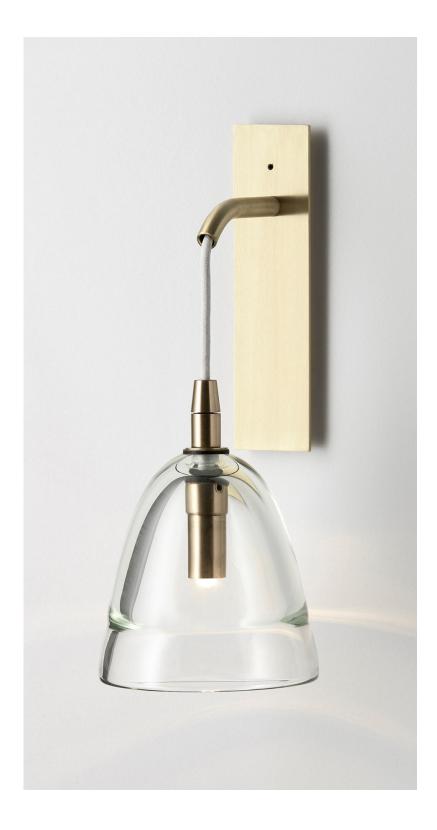

WALL SCONCE

ARTICOLO

NORTH AMERICA

3.9"

0.4"

WALL SCONCE

### ABOUT ICI

IC\_WS\_S\_UL\_20V1

Inspired by Danish design, the Ici collection celebrates the artisanal beauty and fluid materiality of mouthblown glass.

Characterised by its organic bell-shaped form, each lci piece is truly unique with the second application of molten glass adding individual nuances to each edition.

Ici's form comes alive when lit, casting delicate watery shadow effects on the surrounding walls.

Ici is available as a wall sconce and pendant. In both glass or porcelain shades.

## FITTING FINISHES

Brass (shown) Mid Bronze Articolo Black Matte White Satin Nickel