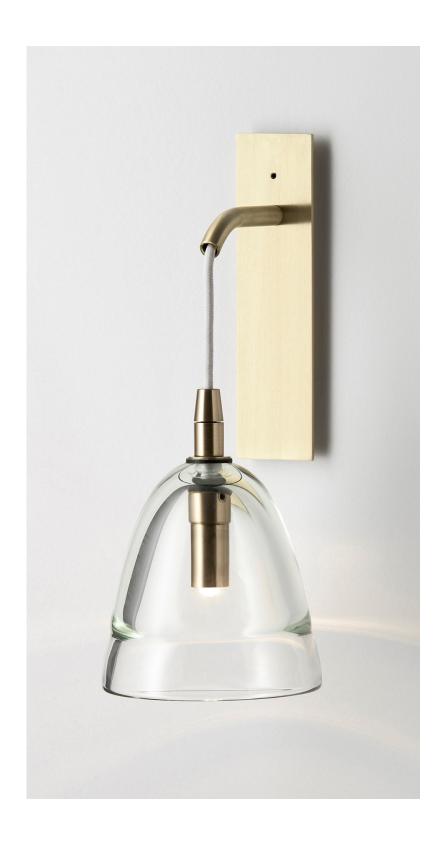

## ABOUT ICI

Inspired by Danish design, the Ici collection celebrates the artisanal beauty and fluid materiality of mouthblown glass.

Characterised by its organic bell-shaped form, each Ici piece is truly unique with the second application of molten glass adding individual nuances to each edition.

Ici's form comes alive when lit, casting delicate watery shadow effects on the surrounding walls.

Ici is available as a wall sconce and pendant. In both glass or porcelain shades.

#### FITTING FINISHES

Brass (shown) Mid Bronze Articolo Black Matte White

#### SHADE COLOURS

Satin Nickel

Clear (shown) Smoke Haze Overcast

Thunder
FLEX CORD COLOURS

Black

White (shown)

Ivory