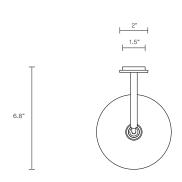

## INSTALLATION

Supplied with external driver and mounting plate to fit 4.0/3.5

Jbox

Escutcheons may be ordered to concel Jbox openings where needed

WEIGHT

4 lb

CERTIFICATION

US/ETL/CA