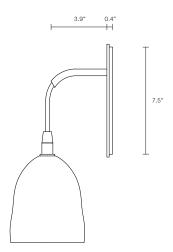

## INSTALLATION

Supplied with external driver and mounting plate to fit 4.0/3.5

Jbox

Escutcheons may be ordered to concel Jbox openings where needed

WEIGHT

4 lb

CERTIFICATION

US/ETL/CA