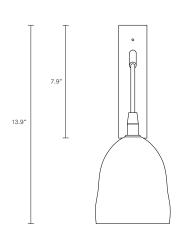

## INSTALLATION

Supplied with external driver and mounting plate to fit 4.0/3.5

Jbox

Escutcheons may be ordered to concel Jbox openings where needed

WEIGHT

4 lb

CERTIFICATION

US/ETL/CA