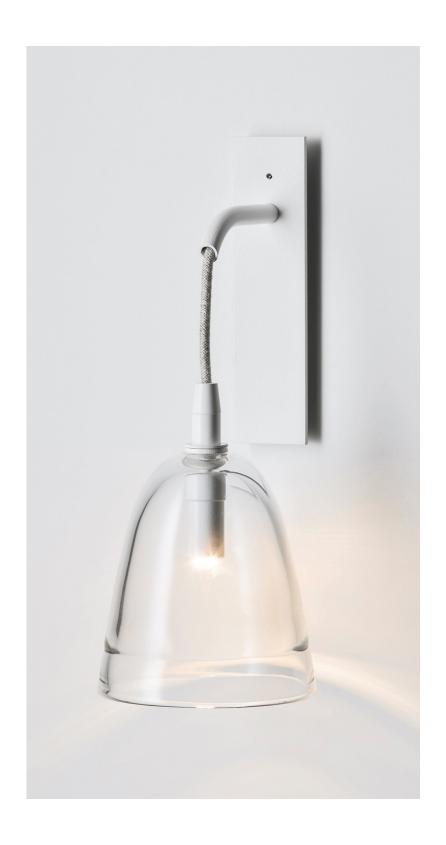

NORTH AMERICA

WALL SCONCE

ABOUT ICI

Inspired by Danish design, the Ici collection celebrates the artisanal beauty and fluid materiality of mouthblown glass.

Characterised by its organic bell-shaped form, each Ici piece is truly unique with the second application of molten glass adding individual nuances to each edition.

Ici's form comes alive when lit, casting delicate watery shadow effects on the surrounding walls.

Ici is available as a wall sconce and pendant. In both glass or porcelain shades.

LEAD TIME

8 - 10 weeks

LIGHT SOURCE

Articolo Black

Matte White

(shown) Satin Nickel

SHADE COLOURS

Clear (shown)

Smoke Haze

Overcast Thunder

FLEX CORD COLOURS