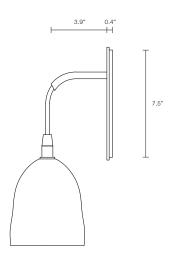

NORTH AMERICA

WALL SCONCE

ABOUT ICI

Inspired by Danish design, the Ici collection celebrates the artisanal beauty and fluid materiality of mouthblown glass.

Characterised by its organic bell-shaped form, each Ici piece is truly unique with the second application of molten glass adding individual nuances to each edition.

Ici's form comes alive when lit, casting delicate watery shadow effects on the surrounding walls.

Ici is available as a wall sconce and pendant. In both glass or porcelain shades.

LEAD TIME

8 - 10 weeks

LIGHT SOURCE