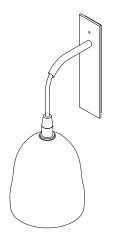

Ici's form comes alive when lit, casting delicate watery shadow effects on the surrounding walls.

Ici is available as a wall sconce and pendant. In both glass or porcelain shades.

LEAD TIME

8 - 10 weeks

LIGHT SOURCE

12V G4 LED Bi-Pin 2.5W 2700k warm white

250 lumens

Dimmable (Luxtron/Diva/CL)

Globe included

INSTALLATION

Supplied with external driver and mounting plate to fit 4.0/3.5

Escutcheons may be ordered to concel Jbox openings where