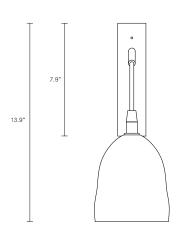

12V G4 LED Bi-Pin 2.5W 2700k warm white

250 lumens

Dimmable (Luxtron/Diva/CL)

Globe included

INSTALLATION

Supplied with external driver and mounting plate to fit 4.0/3.5

Escutcheons may be ordered to concel Jbox openings where

needed

WEIGHT 4 lb

CERTIFICATION

US/ETL/CA

WARRANTY

3 years

FITTING FINISHES

Brass Mid Bronze