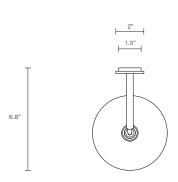

12V G4 LED Bi-Pin 2.5W 2700k warm white

250 lumens

Dimmable (Luxtron/Diva/CL)

Globe included

INSTALLATION

Supplied with external driver and mounting plate to fit 4.0/3.5

Escutcheons may be ordered to concel Jbox openings where

needed

WEIGHT 4 lb

CERTIFICATION

US/ETL/CA

WARRANTY

3 years

FITTING FINISHES

Brass Mid Bronze