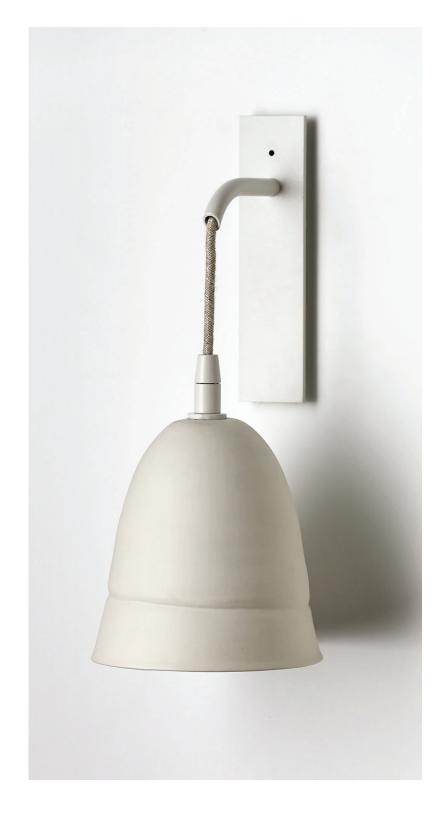

WALL SCONCE

NORTH AMERICA

WALL SCONCE

3.9"

0.4"

#### ABOUT ICI

Inspired by Danish design, the Ici collection celebrates the artisanal beauty and fluid materiality of mouthblown glass.

Characterised by its organic bell-shaped form, each Ici piece is truly unique with the second application of molten glass adding individual nuances to each edition.

Ici's form comes alive when lit, casting delicate watery shadow effects on the surrounding walls.

Ici is available as a wall sconce and pendant. In both glass or porcelain shades.