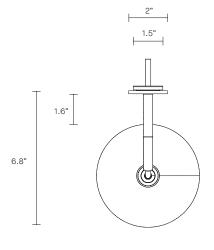

WALL SCONCE



NORTH AMERICA

WALL SCONCE







3.9"

0.4"

#### ABOUT ICI

Inspired by Danish design, the Ici collection celebrates the artisanal beauty and fluid materiality of mouthblown glass.

Characterised by its organic bell-shaped form, each Ici piece is truly unique with the second application of molten glass adding individual nuances to each edition.

Ici's form comes alive when lit, casting delicate watery shadow effects on the surrounding walls.

Ici is available as a wall sconce and pendant. In both glass or porcelain shades.

### LEAD TIME

8 - 10 weeks

## LIGHT SOURCE

12V G4 LED Bi-Pin 2.5W 2700k warm white 250 lumens Dimmable (Luxtron/Diva/CL) Globe included

### INSTALLATION

Supplied with external driver and mounting plate to fit 4.0/3.5

Jbox

Escutcheons may be ordered to concel Jbox openings where needed

WE