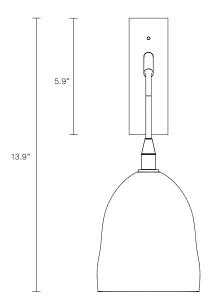

WALL SCONCE

NORTH AMERICA

WALL SCONCE

3.9"

0.4"

### INSTALLATION

Supplied with external driver and mounting plate to fit 4.0/3.5

Jbox

Escutcheons may be ordered to concel Jbox openings where needed

WEIGHT

4 lb