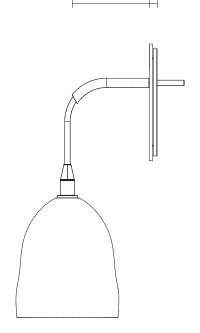

WALL SCONCE

NORTH AMERICA

WALL SCONCE

3.9"

0.4"

### INSTALLATION

Supplied with external driver and mounting plate to fit 4.0/3.5

Jbox

Escutcheons may be ordered to concel Jbox openings where needed

WEIGHT

4 lb