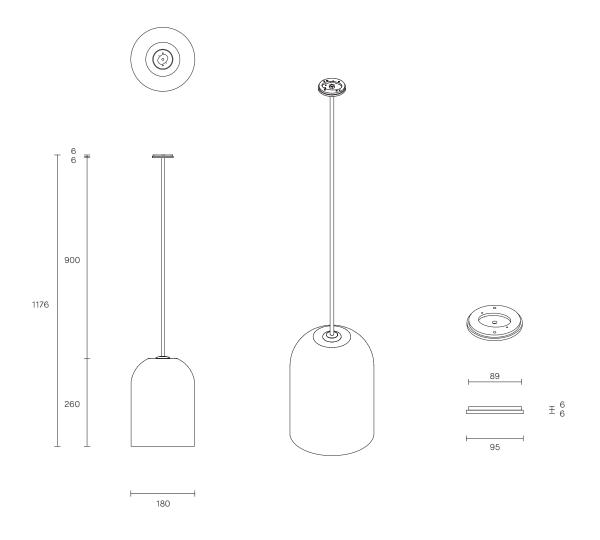

### CUSTOMISATION

Variations to rod length can be specified at time of order placement.

Standard drop length up to 1200mm. Additional charge will apply for longer drop lengths, price upon request.

weight 6kg