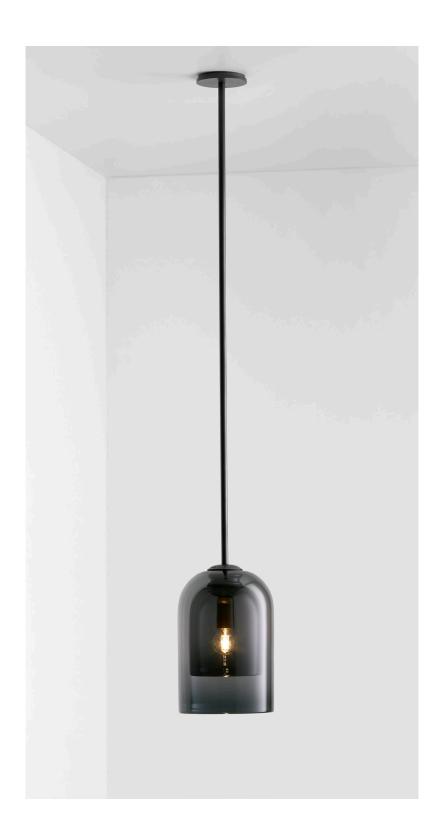

## ABOUT LUMI

LU P S AU 19V3

Lumi is timeless in its refined elegance and simplicity of form, its distinctive design characterized by one mouthblown glass vessel cocooned in the other. Together, the vessels express feminine fluidity of form while celebrating the subtle striations found in organic mouthblown glass.

The Lumi shades are removable for easy cleaning.

Lumi is available in wall sconce, table lamp, floor lamp and pendant.

# EXTERIOR SHADE COLOUR

Clear Smoke

Grey (shown)

Drunken Emerald

#### INTERIOR SHADE COLOUR

Frosted White Frosted Smoke

Smoke

Grey (shown)

Drunken Emerald