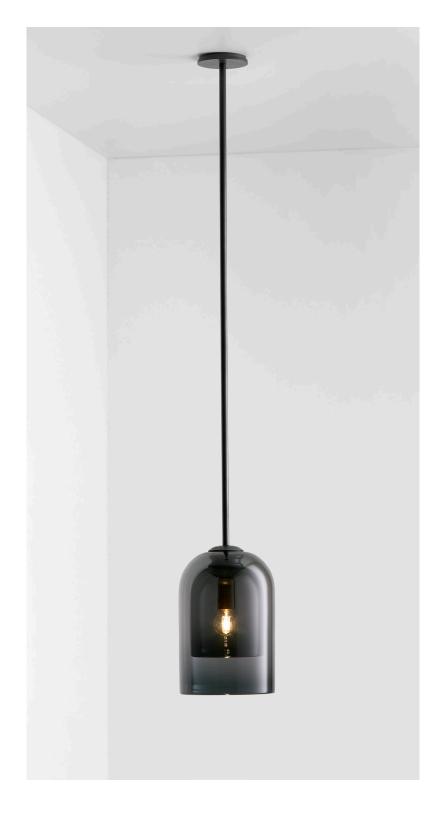

## ABOUT LUMI

Lumi is timeless in its refined elegance and simplicity of form, its distinctive design characterized by one mouthblown glass vessel cocooned in the other. Together, the vessels express feminine fluidity of form while celebrating the subtle striations found in organic mouthblown glass.

The Lumi shades are removable for easy cleaning.

Lumi is available in wall sconce, table lamp, floor lamp and pendant.

## FITTING FINISHES

Articolo Black (shown) Matte White

Brass Mid Bronze

EXTERIOR SHADE COLOUR

Clear Smoke

Grey (shown)

Drunken Emerald

#### INTERIOR SHADE COLOUR

Frosted White Frosted Smoke

Smoke Grey (shown)

Grey (show Drunken Emerald