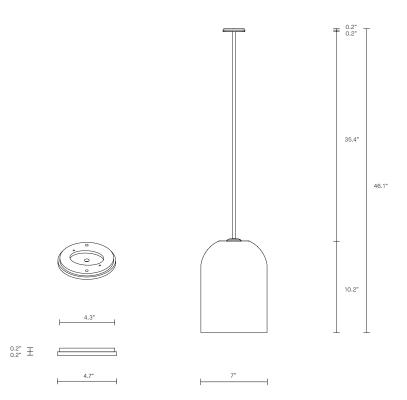

#### CUSTOMISATION

Variations to rod length can be specified at time of order placement

#### INSTALLATION

Supplied with mounting plate to fit 4.0/3.5 Jbox