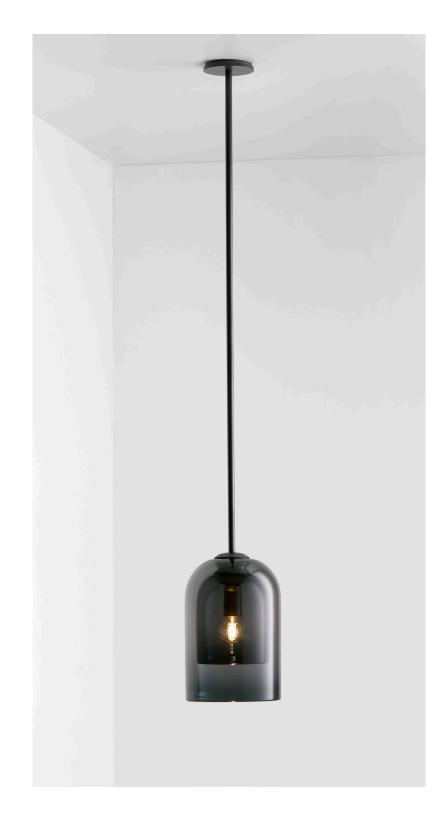

## ABOUT LUMI

Lumi is timeless in its refined elegance and simplicity of form, its distinctive design characterized by one mouthblown glass vessel cocooned in the other. Together, the vessels express feminine fluidity of form while celebrating the subtle striations found in organic mouthblown glass.

The Lumi shades are removable for easy cleaning.

Lumi is available in wall sconce, table lamp, floor lamp and pendant.

## FITTING FINISHES

Articolo Black (shown) Matte White Brass Mid Bronze

EXTERIOR SHADE COLOUR Clear Smoke Grey (shown) Drunken Emerald

## INTERIOR SHADE COLOUR

Frosted White Frosted Smoke Smoke Grey (shown) Drunken Emerald

CERTIFICATION US/ETL/CA

WARRANTY 3 years