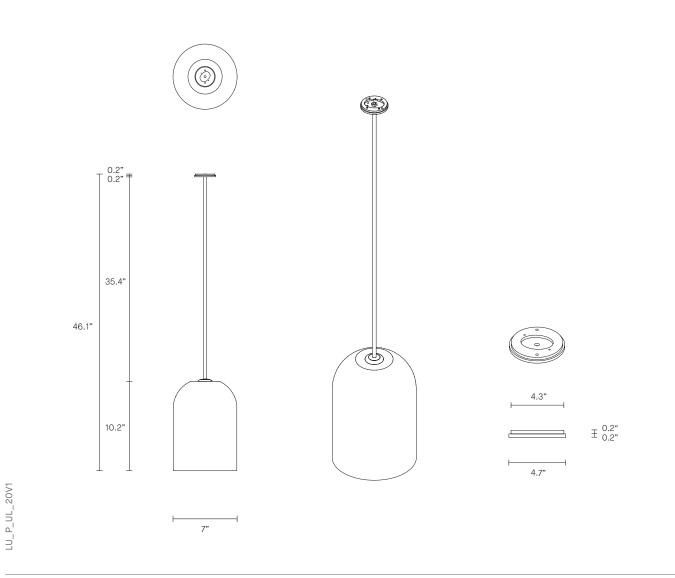

## lead time 8 - 10 weeks

LIGHT SOURCE 12OV E12 LED Filament 4W 2700K warm white 350 lumens Dimmable Globe included

<mark>weig</mark>нт 21 lb

CUSTOMISATION Variations to rod length can be specified at time of order placement

INSTALLATION Supplied with mounting plate to fit 4.0/3.5 Jbox