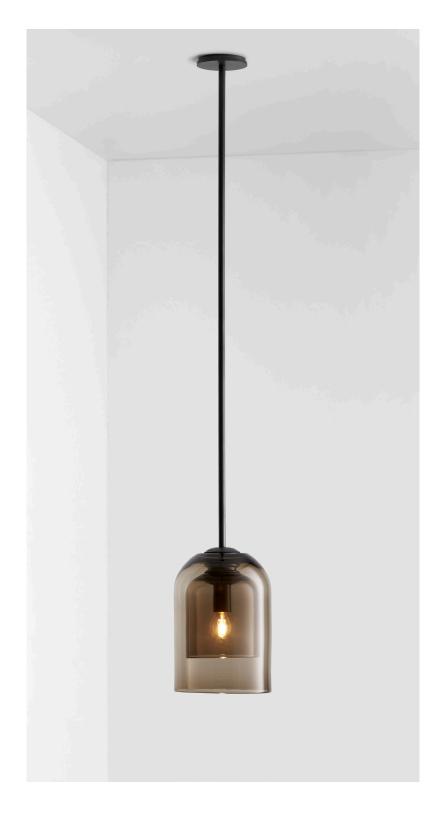

## ABOUT LUMI

Lumi is timeless in its refined elegance and simplicity of form, its distinctive design characterized by one mouthblown glass vessel cocooned in the other. Together, the vessels express feminine fluidity of form while celebrating the subtle striations found in organic mouthblown glass.

The Lumi shades are removable for easy cleaning.

Lumi is available in wall sconce, table lamp, floor lamp and pendant.

# EXTERIOR SHADE COLOUR

Clear

Smoke (shown)

Grey

Drunken Emerald