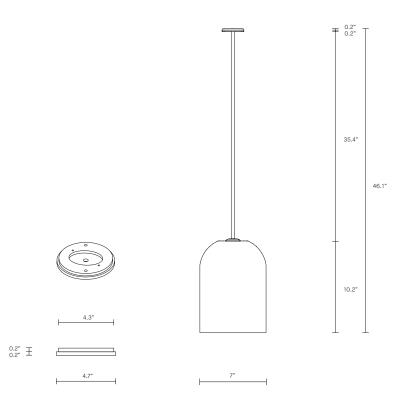

#### CUSTOMISATION

Variations to rod length can be specified at time of order placement

#### INSTALLATION

Supplied with mounting plate to fit 4.0/3.5 Jbox