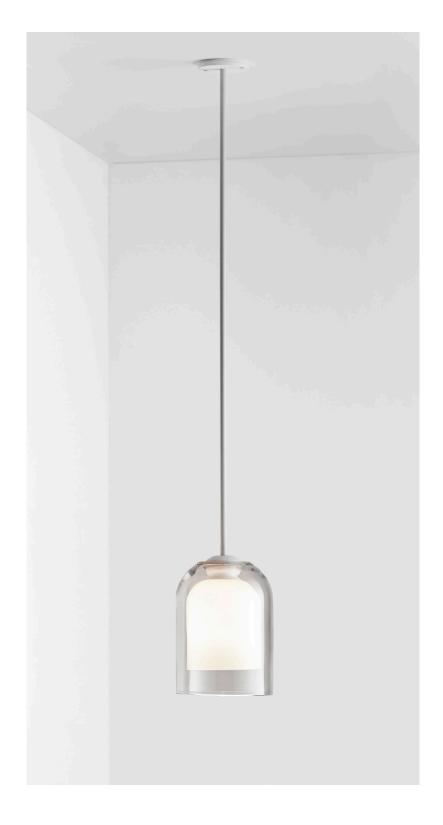

## ABOUT LUMI

Lumi is timeless in its refined elegance and simplicity of form, its distinctive design characterized by one mouthblown glass vessel cocooned in the other. Together, the vessels express feminine fluidity of form while celebrating the subtle striations found in organic mouthblown glass.

The Lumi shades are removable for easy cleaning.

Lumi is available in wall sconce, table lamp, floor lamp and pendant.

## FITTING FINISHES

Articolo Black

Matte White (shown)

Brass

Mid Bronze

# EXTERIOR SHADE COLOUR

Clear (shown)

Smoke

Grey

Drunken Emerald

## INTERIOR SHADE COLOUR

Frosted White (shown)

Frosted Smoke

Smoke

Grey

Drunken Emerald