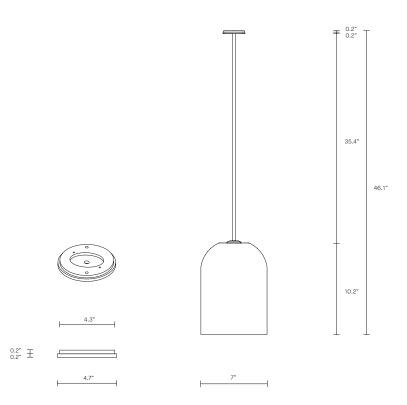

#### WEIGHT 21 lb

CUSTOMISATION

Variations to rod length can be specified at time of order placement

#### INSTALLATION

Supplied with mounting plate to fit 4.0/3.5 Jbox