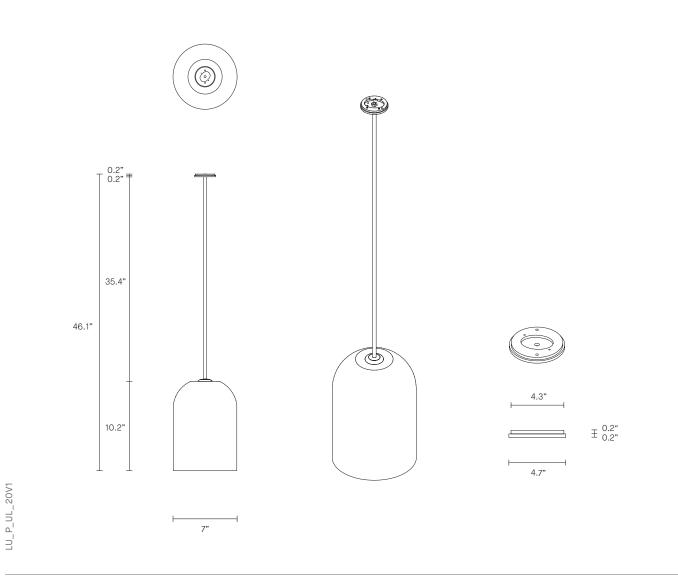

#### lead time 8 - 10 weeks

LIGHT SOURCE 120V E12 LED Filament 4W 2700K warm white 350 lumens Dimmable Globe included

<mark>weig</mark>нт 21 lb

CUSTOMISATION Variations to rod length can be specified at time of order placement

INSTALLATION Supplied with mounting plate to fit 4.0/3.5 Jbox