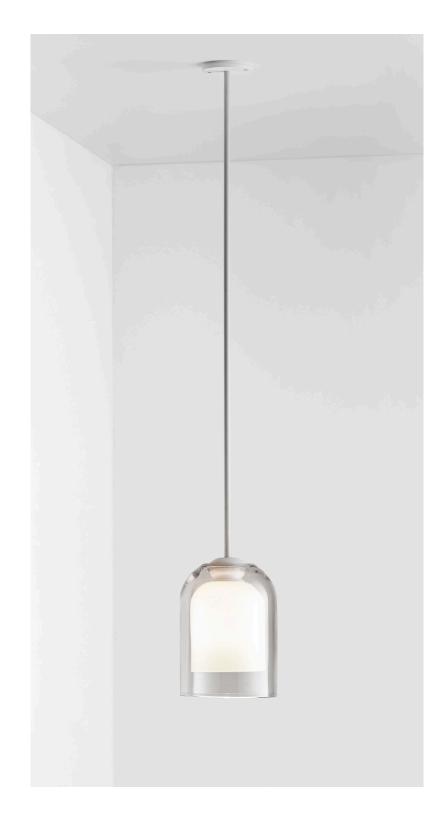

## ABOUT LUMI

Lumi is timeless in its refined elegance and simplicity of form, its distinctive design characterized by one mouthblown glass vessel cocooned in the other. Together, the vessels express feminine fluidity of form while celebrating the subtle striations found in organic mouthblown glass.

The Lumi shades are removable for easy cleaning.

Lumi is available in wall sconce, table lamp, floor lamp and pendant.