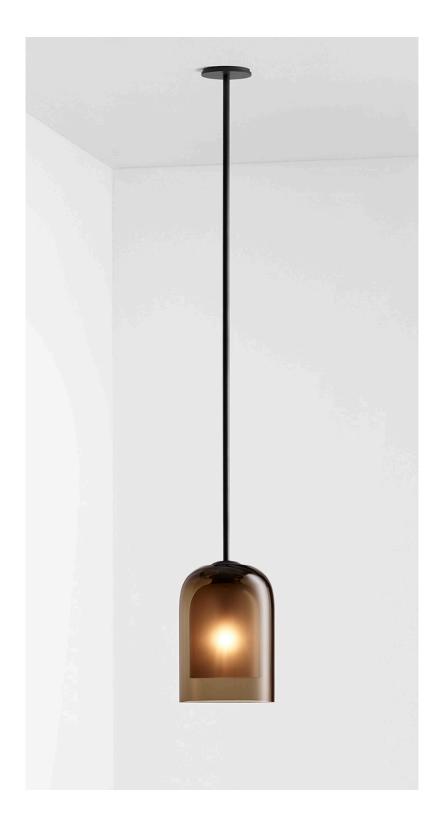

## ABOUT LUMI

LU P S AU 19V3

Lumi is timeless in its refined elegance and simplicity of form, its distinctive design characterized by one mouthblown glass vessel cocooned in the other. Together, the vessels express feminine fluidity of form while celebrating the subtle striations found in organic mouthblown glass.

The Lumi shades are removable for easy cleaning.

Lumi is available in wall sconce, table lamp, floor lamp and pendant.

## FITTING FINISHES

Articolo Black Matte White Brass

Mid Bronze (shown)

# EXTERIOR SHADE COLOUR

Clear Smoke

Smoke (shown)

Grey

Drunken Emerald

#### INTERIOR SHADE COLOUR

Frosted White

Frosted Smoke (shown)

Smoke Grey

Drunken Emerald