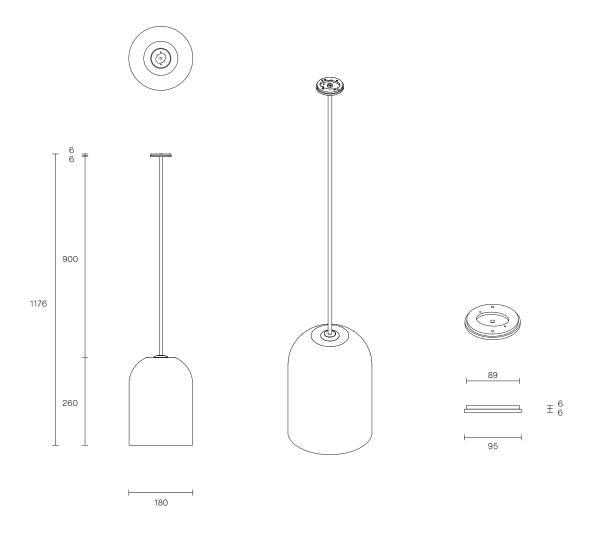

### CUSTOMISATION

Variations to rod length can be specified at time of order placement.

Standard drop length up to 1200mm. Additional charge will apply for longer drop lengths, price upon request.

### wеigнт 6kg