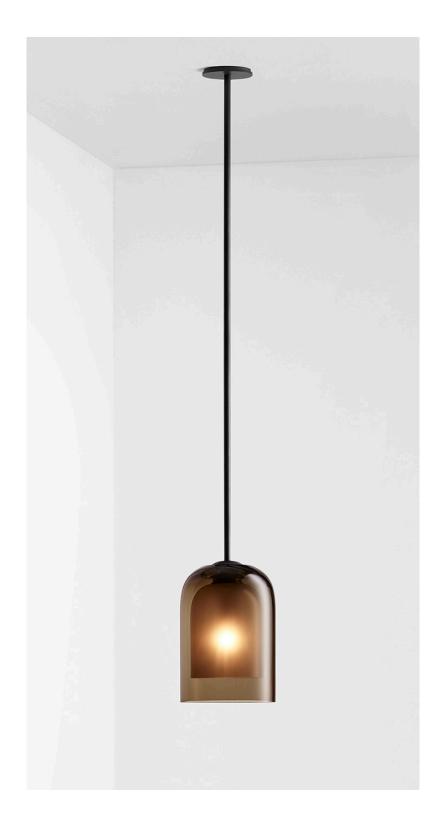

### ABOUT LUMI

LU\_P\_UL\_20V1

Lumi is timeless in its refined elegance and simplicity of form, its distinctive design characterized by one mouthblown glass vessel cocooned in the other. Together, the vessels express feminine fluidity of form while celebrating the subtle striations found in organic mouthblown glass.

The Lumi shades are removable for easy cleaning.

Lumi is available in wall sconce, table lamp, floor lamp and pendant.

## FITTING FINISHES

Articolo Black Matte White Brass

Mid Bronze (shown)

# EXTERIOR SHADE COLOUR

Clear Smoke

(shown)

Grey

Drunken Emerald

### INTERIOR SHADE COLOUR

Frosted White

Frosted Smoke (shown)

Smoke Grey

Drunken Emerald