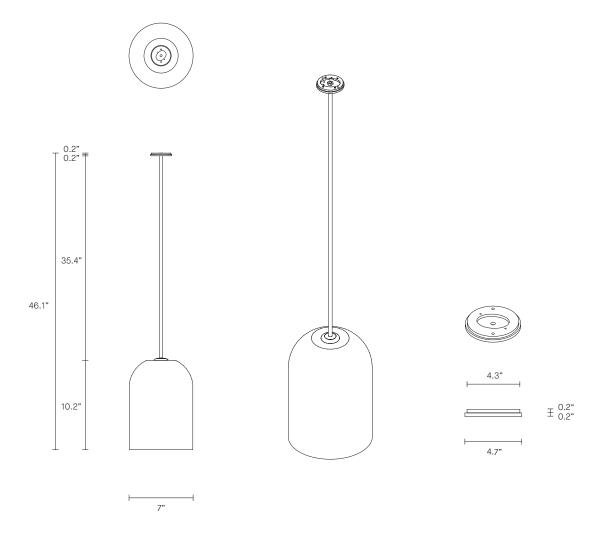

# CUSTOMISATION

Variations to rod length can be specified at time of order placement

#### INSTALLATION

Supplied with mounting plate to fit 4.0/3.5 Jbox