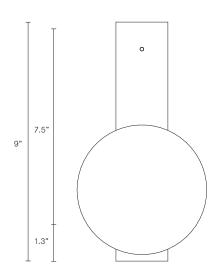

NORTH AMERICA

FLAT WALL SCONCE











## ABOUT SCANDI

Simplistic in its Scandinavian-inspired design with its spiralling pinpoint bubble detailing, Scandi Ball's glass orb evokes a sophisticated sensibility, enhanced by the handcrafted materiality.

The piece really comes alive when lit, casting bubble patterns onto walls that exude an ethereal beauty.

Scandi ball is removable for easy cleaning.

## LEAD TIME

8 - 10 weeks

## LIGHT SOURCE

12V G4 LED Bi-Pin 2.5W 2700k warm white 250 lumens Dimmable Globe included

## INSTALLATION

Supplied with external driver and mounting plate to fit 4.0/3.5 Jbox Escutcheons may be ordered to conceal Jbox openings where needed

# WEIGHT

4 lb

## FITTING DESIGN

Flat (shown) Kick Round

## FITTING FINISH

Brass (shown)
Mid Bronze
Satin Nickel
Articolo Black
Matte White

## SHADE COL