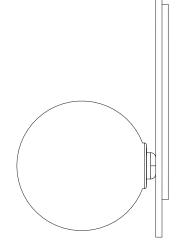

## ABOUT SCANDI

Simplistic in its Scandinavian-inspired design with its spiralling pinpoint bubble detailing, Scandi Ball's glass orb evokes a sophisticated sensibility, enhanced by the handcrafted materiality.

The piece really comes alive when lit, casting bubble patterns onto walls that exude an ethereal beauty.

Scandi ball is removable for easy cleaning.

## FITTING DESIGN

Flat (shown) Kick Round