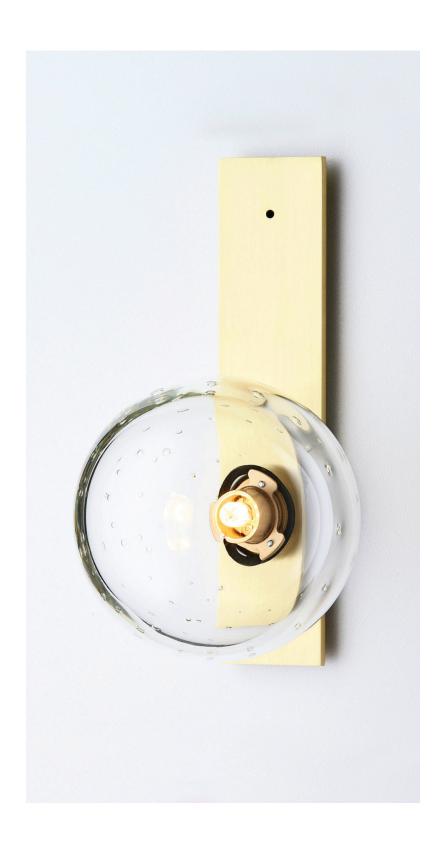

## ABOUT SCANDI

Simplistic in its Scandinavian-inspired design with its spiralling pinpoint bubble detailing, Scandi Ball's glass orb evokes a sophisticated sensibility, enhanced by the handcrafted materiality.

The piece really comes alive when lit, casting bubble patterns onto walls that exude an ethereal beauty.

Scandi ball is removable for easy cleaning.

## FITTING DESIGN

Flat (shown) Kick Round

## FITTING FINISH

Brass (shown)
Mid Bronze
Satin Nickel
Articolo Black
Matte White

## SHADE COLOURS

Clear (shown) Smoke