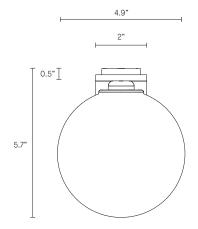

NORTH AMERICA

FLAT WALL SCONCE











## ABOUT SCANDI

Simplistic in its Scandinavian-inspired design with its spiralling pinpoint bubble detailing, Scandi Ball's glass orb evokes a sophisticated sensibility, enhanced by the handcrafted materiality.

The piece really comes alive when lit, casting bubble patterns onto walls that exude an ethereal beauty.

Scandi ball is removable for easy cleaning.

## LEAD TIME

8 - 10 weeks

## LIGHT SOURCE

12V G4 LED Bi-Pin 2.5W 2700k warm white 250 lumens Dimmable Globe included

## INSTALLATION

Supplied with external driver and mounting plate to fit 4.0/3.5 Jbox Escutcheons may be ordered to conceal Jbox openings where needed

# WEIGHT

4 lb

## FITTING DESIGN

Flat (shown) Kick Round

## FITTING FINISH

Brass (shown)
Mid Bronze
Satin Nickel
Articolo Black
Matte White

## SHADE