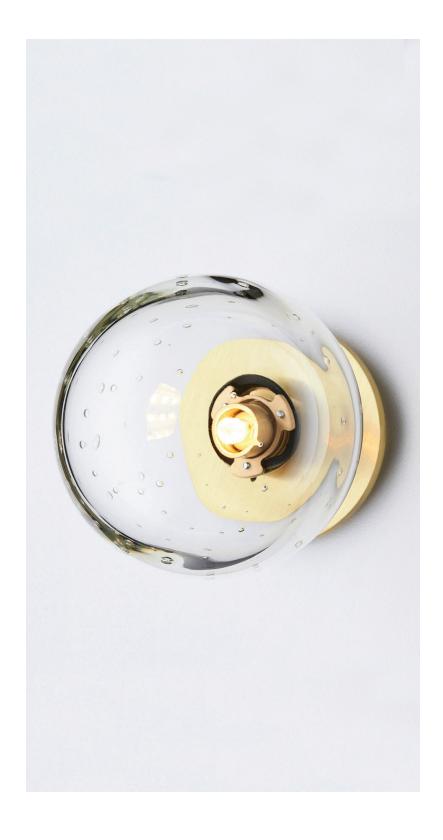

## ABOUT SCANDI

SC\_RWS\_S\_UL\_20V2

Simplistic in its Scandinavian-inspired design with its spiralling pinpoint bubble detailing, Scandi Ball's glass orb evokes a sophisticated sensibility, enhanced by the handcrafted materiality.

The piece really comes alive when lit, casting bubble patterns onto walls that exude an ethereal beauty.

Scandi ball is removable for easy cleaning.

LEAD TIME

8 - 10 weeks

LIGHT SOURCE

12V G4 LED Bi-Pin 2.5W 2700k warm white 250 lumens