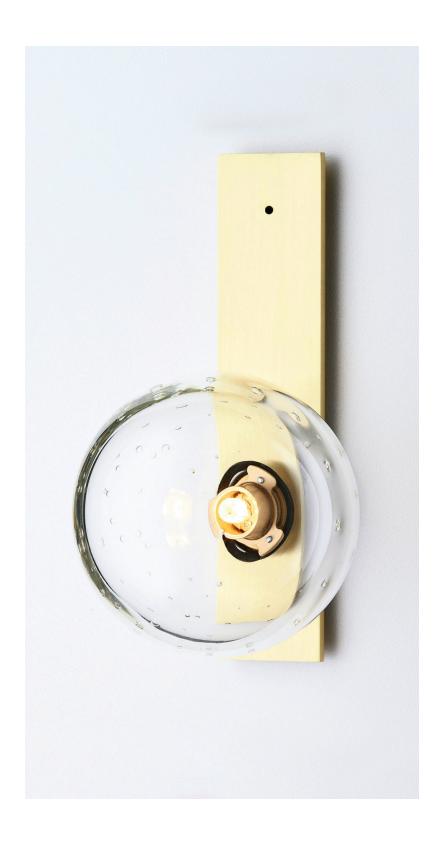

## ABOUT SCANDI

Simplistic in its Scandinavian-inspired design with its spiralling pinpoint bubble detailing, Scandi Ball's glass orb evokes a sophisticated sensibility, enhanced by the handcrafted materiality.

The piece really comes alive when lit, casting bubble patterns onto walls that exude an ethereal beauty.

Scandi ball is removable for easy cleaning.

LEAD TIME

6 - 8 weeks

LIGHT SOURCE 12V G4 2W LED

2700k warm white

FITTING FINISH

Brass Matte White

Articolo Black Mid Bronze

Satin Nickel

SHADE COLOURS

Smoke Clear

(shown)

(shown)