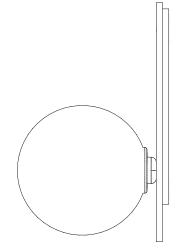

## ABOUT SCANDI

Simplistic in its Scandinavian-inspired design with its spiralling pinpoint bubble detailing, Scandi Ball's glass orb evokes a sophisticated sensibility, enhanced by the handcrafted materiality.

The piece really comes alive when lit, casting bubble patterns onto walls that exude an ethereal beauty.

Scandi ball is removable for easy cleaning.

LEAD TIME

6 - 8 weeks

LIGHT SOURCE 12V G4 2W LED

2700k warm white

200 lumens

Dimmable

Globe included

INSTALLATION

Supplied with external driver

WEIGHT 2kg FITTING DESIGN

Flat (shown)

Round Kick