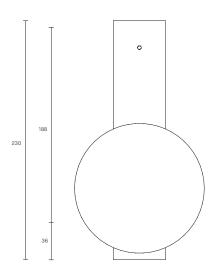

The piece really comes alive when lit, casting bubble patterns onto walls that exude an ethereal beauty.

Scandi ball is removable for easy cleaning.

LEAD TIME

6 - 8 weeks

LIGHT SOURCE 12V G4 2W LED

2700k warm white

200 lumens

Dimmable

Globe included

INSTALLATION

Supplied with external driver

WEIGHT 2kg FITTING DESIGN

Flat (shown)

Round Kick