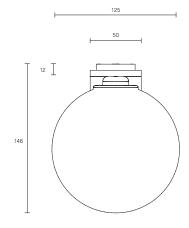

The piece really comes alive when lit, casting bubble patterns onto walls that exude an ethereal beauty.

Scandi ball is removable for easy cleaning.

LEAD TIME

6 - 8 weeks

LIGHT SOURCE 12V G4 2W LED

2700k warm white

200 lumens

Dimmable

Globe included

INSTALLATION

Supplied with external driver

WEIGHT 2kg FITTING DESIGN

Flat (shown)

Round Kick