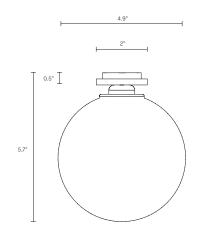

The piece really comes alive when lit, casting bubble patterns onto walls that exude an ethereal beauty.

Scandi ball is removable for easy cleaning.

7.5"

1.5"

9