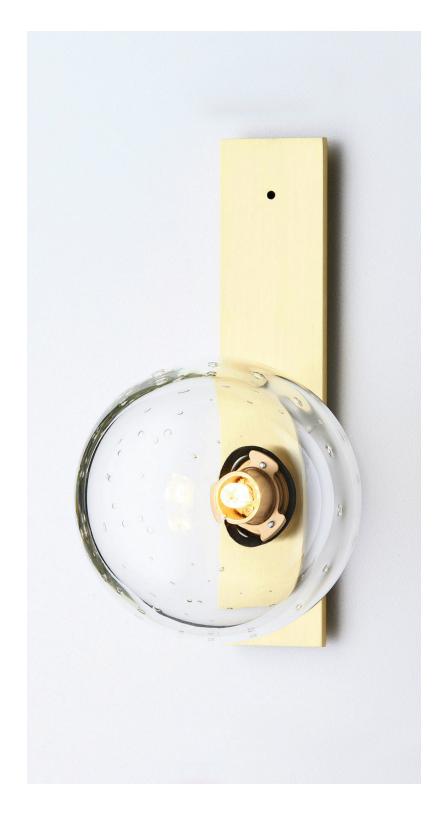

#### ABOUT SCANDI

Simplistic in its Scandinavian-inspired design with its spiralling pinpoint bubble detailing, Scandi Ball's glass orb evokes a sophisticated sensibility, enhanced by the handcrafted materiality.

The piece really comes alive when lit, casting bubble patterns onto walls that exude an ethereal beauty.

Scandi ball is removable for easy cleaning.

7.5"

1.5"

9

## LIGHT SOURCE

12V G4 2W LED

2700k warm white 200 lumens Dimmable Globe included

INSTALLATION Supplied with external driver

and mounting plate to fit 4.0/3.5 Jbox

Escutcheons may be ordered to conceal Jbox openings where needed

#### FITTING DESIGN

Flat Round

#### FITTING FINISH

Brass Matte White Articolo Black Mid Bronze Satin Nickel (shown)

ze