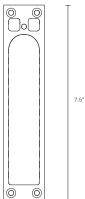

The piece really comes alive when lit, casting bubble patterns onto walls that exude an ethereal beauty.

Scandi ball is removable for easy cleaning.

7.5"

1.5"

9