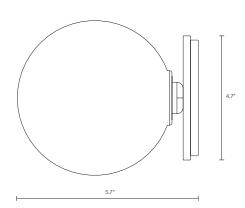

## ABOUT SCANDI

SC\_WSR\_S\_AU\_19V2

Simplistic in its Scandinavian-inspired design with its spiralling pinpoint bubble detailing, Scandi Ball's glass orb evokes a sophisticated sensibility, enhanced by the handcrafted materiality.

WEIGHT

4lb

FITTING DESIGN

Flat

Round

Kick

FITTING FINISH

(shown)