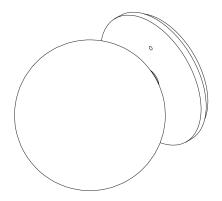

## ABOUT SCANDI

SC\_WSR\_S\_AU\_19V2

Simplistic in its Scandinavian-inspired design with its spiralling pinpoint bubble detailing, Scandi Ball's glass orb evokes a sophisticated sensibility, enhanced by the handcrafted materiality.

WEIGHT

4lb

FITTING DESIGN

Flat

Round

Kick

FITTING FINISH

(shown)