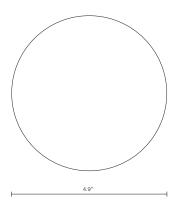

NORTH AMERICA



0.2" ]







## ABOUT SCANDI

SC\_WSR\_S\_AU\_19V2

Simplistic in its Scandinavian-inspired design with its spiralling pinpoint bubble detailing, Scandi Ball's glass orb evokes a sophisticated sensibility, enhanced by the handcrafted materiality.

The piece really comes alive when lit, casting bubble patterns onto walls that exude an ethereal beauty.

Scandi ball is removable for easy cleaning.

LEAD TIME

8 - 10 weeks

LIGHT SOURCE

12V G4 2W LED 2700k warm white

200 lumens

Dimmable

Globe included

INSTALLATION

Supplied with external driver and mounting plate to fit 4.0/3.5

Jbox

Escutcheons may be ordered to conceal Jbox openings where

needed

WEIGHT

4lb

FITTING DESIGN

Flat

Round

Kick

FITTING FINISH

(shown)

(shown)

Brass Matte White

Articolo Black Mid Bronze

Satin Nickel

SHADE C