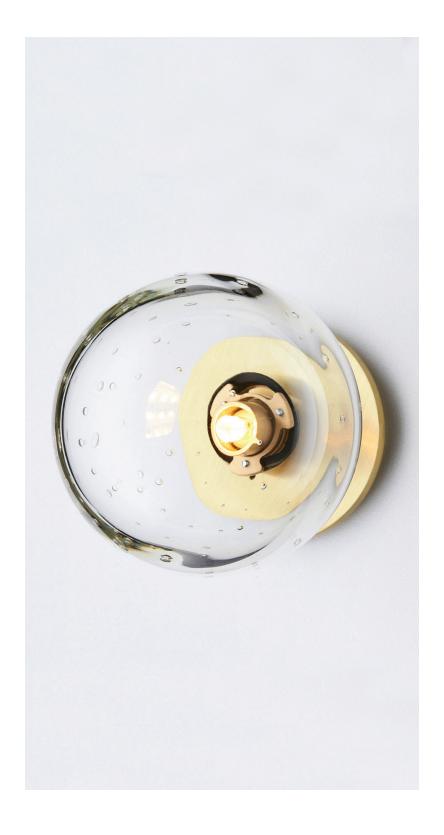

## ABOUT SCANDI

SC\_WSR\_S\_AU\_19V2

Simplistic in its Scandinavian-inspired design with its spiralling pinpoint bubble detailing, Scandi Ball's glass orb evokes a sophisticated sensibility, enhanced by the handcrafted materiality.

The piece really comes alive when lit, casting bubble patterns onto walls that exude an ethereal beauty.

Scandi ball is removable for easy cleaning.

LEAD TIME

8 - 10 weeks

LIGHT SOURCE

12V G4 2W LED 2700k warm white

200 lumens

Dimmable

Globe included

INSTALLATION

Supplied with external driver and mounting plate to fit 4.0/3.5

Jbox

Escutcheons may be ordered to conceal Jbox openings where

needed