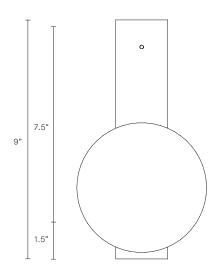

#### INSTALLATION

Supplied with external driver and mounting plate to fit 4.0/3.5 Jbox Escutcheons may be ordered to conceal Jbox openings where needed

WEIGHT 4 lb