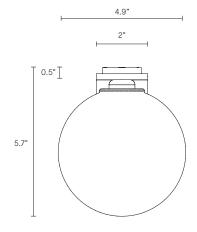

#### INSTALLATION

Supplied with external driver and mounting plate to fit 4.0/3.5 Jbox Escutcheons may be ordered to conceal Jbox openings where needed

WEIGHT 4 lb