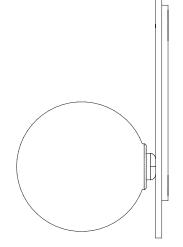

#### ABOUT SCANDI

Simplistic in its Scandinavian-inspired design with its spiralling pinpoint bubble detailing, Scandi Ball's glass orb evokes a sophisticated sensibility, enhanced by the handcrafted materiality.

The piece really comes alive when lit, casting bubble patterns onto walls that exude an ethereal beauty.

Scandi ball is removable for easy cleaning.

#### FITTING DESIGN

Flat (shown) Kick Round