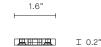

#### INSTALLATION

Supplied with external driver and mounting plate to fit 4.0/3.5 Jbox Escutcheons may be ordered to conceal Jbox openings where needed

WEIGHT 4 lb