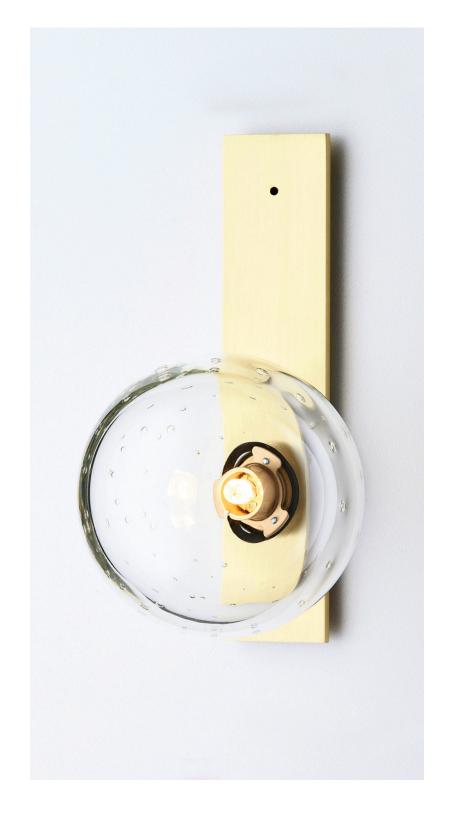

#### ABOUT SCANDI

Simplistic in its Scandinavian-inspired design with its spiralling pinpoint bubble detailing, Scandi Ball's glass orb evokes a sophisticated sensibility, enhanced by the handcrafted materiality.

The piece really comes alive when lit, casting bubble patterns onto walls that exude an ethereal beauty.

Scandi ball is removable for easy cleaning.

#### FITTING DESIGN

Flat (shown) Kick Round

### FITTING FINISH

Brass (shown)
Mid Bronze
Satin Nickel
Articolo Black
Matte White