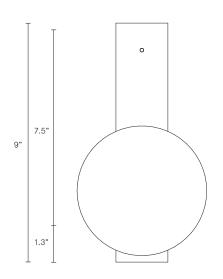

NORTH AMERICA

FLAT WALL SCONCE











### ABOUT SCANDI

Simplistic in its Scandinavian-inspired design with its spiralling pinpoint bubble detailing, Scandi Ball's glass orb evokes a sophisticated sensibility, enhanced by the handcrafted materiality.

The piece really comes alive when lit, casting bubble patterns onto walls that exude an ethereal beauty.

Scandi ball is removable for easy cleaning.

### LEAD TIME

8 - 10 weeks

## LIGHT SOURCE

12V G4 2W LED bipin 3000k warm white 210 lumens Dimmable Globe included

### INSTALLATION

Supplied with external driver and mounting plate to fit 4.0/3.5 Jbox Escutcheons may be ordered to conceal Jbox openings where needed

# WEIGHT

4 lb

## FITTING DESIGN

Flat (shown) Kick Round

# FITTING FINISH

Brass (shown)
Mid Bronze
Satin Nickel
Articolo Black
Matte White

### SHADE COL