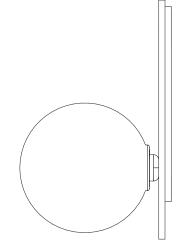

### ABOUT SCANDI

Simplistic in its Scandinavian-inspired design with its spiralling pinpoint bubble detailing, Scandi Ball's glass orb evokes a sophisticated sensibility, enhanced by the handcrafted materiality.

The piece really comes alive when lit, casting bubble patterns onto walls that exude an ethereal beauty.

Scandi ball is removable for easy cleaning.

## FITTING DESIGN

Flat (shown) Kick Round