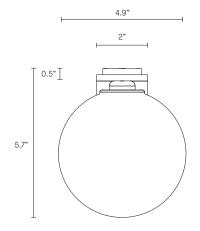

NORTH AMERICA

FLAT WALL SCONCE











### ABOUT SCANDI

Simplistic in its Scandinavian-inspired design with its spiralling pinpoint bubble detailing, Scandi Ball's glass orb evokes a sophisticated sensibility, enhanced by the handcrafted materiality.

The piece really comes alive when lit, casting bubble patterns onto walls that exude an ethereal beauty.

Scandi ball is removable for easy cleaning.

### LEAD TIME

8 - 10 weeks

## LIGHT SOURCE

12V G4 2W LED bipin 3000k warm white 210 lumens Dimmable Globe included

### INSTALLATION

Supplied with external driver and mounting plate to fit 4.0/3.5 Jbox Escutcheons may be ordered to conceal Jbox openings where needed

# WEIGHT

4 lb

## FITTING DESIGN

Flat (shown) Kick Round

# FITTING FINISH

Brass (shown)
Mid Bronze
Satin Nickel
Articolo Black
Matte White

### SHADE