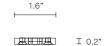

NORTH AMERICA

FLAT WALL SCONCE











### ABOUT SCANDI

Simplistic in its Scandinavian-inspired design with its spiralling pinpoint bubble detailing, Scandi Ball's glass orb evokes a sophisticated sensibility, enhanced by the handcrafted materiality.

The piece really comes alive when lit, casting bubble patterns onto walls that exude an ethereal beauty.

Scandi ball is removable for easy cleaning.

### LEAD TIME

8 - 10 weeks

## LIGHT SOURCE

12V G4 2W LED bipin 3000k warm white 210 lumens Dimmable Globe included

### INSTALLATION

Supplied with external driver and mounting plate to fit 4.0/3.5 Jbox Escutcheons may be ordered to conceal Jbox openings where needed

# WEIGHT

4 lb

## FITTING DESIGN

Flat (shown) Kick Round

# FITTING FINISH

Brass (shown)
Mid Bronze
Satin Nickel
Articolo Black
Matte White

### SHADE C