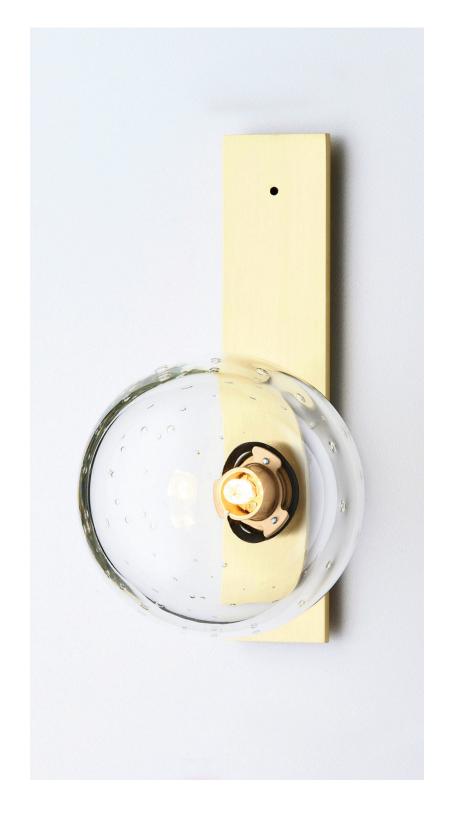

### ABOUT SCANDI

Simplistic in its Scandinavian-inspired design with its spiralling pinpoint bubble detailing, Scandi Ball's glass orb evokes a sophisticated sensibility, enhanced by the handcrafted materiality.

The piece really comes alive when lit, casting bubble patterns onto walls that exude an ethereal beauty.

Scandi ball is removable for easy cleaning.

## FITTING DESIGN

Flat (shown) Kick Round

# FITTING FINISH

Brass (shown)
Mid Bronze
Satin Nickel
Articolo Black
Matte White

### SHADE COLOURS

Clear (shown) Smoke