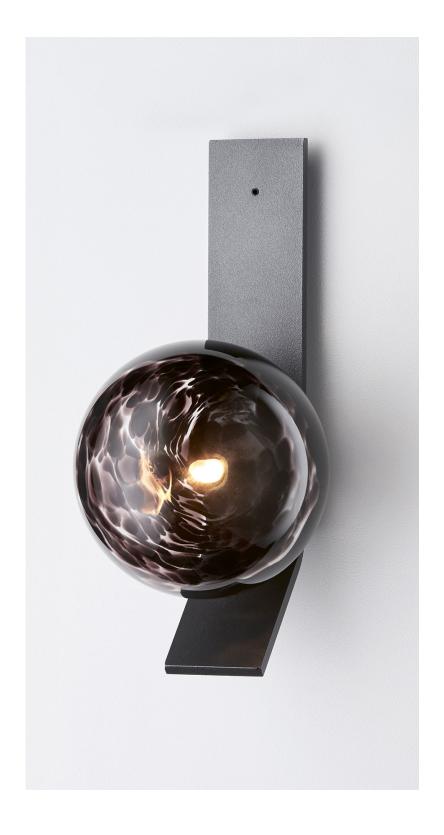

#### ABOUT SPOTI

Individual in form and materiality, the Spoti Ball Wall Sconce is a playful, innovative and graceful at once. Carefully brought to life by artisan hands, the attention to detail in the craftsmanship of Spoti makes each light an enduring work of art.

The elegant orbs are made from mouthblown glass with either black or white spots that throw intriguing ocelot patterns across a wall when the Spoti ball is lit.

Spoti ball is removable for easy cleaning.

#### FITTING DESIGN

Kick (shown) Flat Round

# SHADE COLOURS White

Black (shown)