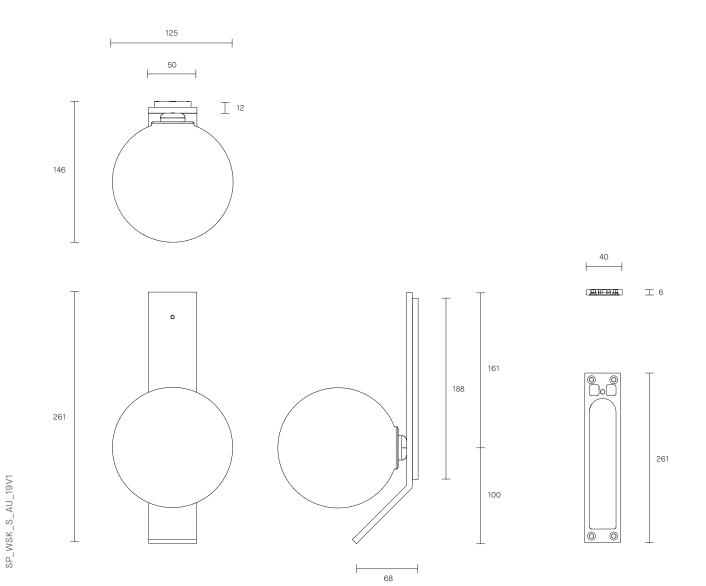

#### ABOUT SPOTI

Individual in form and materiality, the Spoti Ball Wall Sconce is a playful, innovative and graceful at once. Carefully brought to life by artisan hands, the attention to detail in the craftsmanship of Spoti makes each light an enduring work of art.

The elegant orbs are made from mouthblown glass with either black or white spots that throw intriguing ocelot patterns across a wall when the Spoti ball is lit.

Spoti ball is removable for easy cleaning.