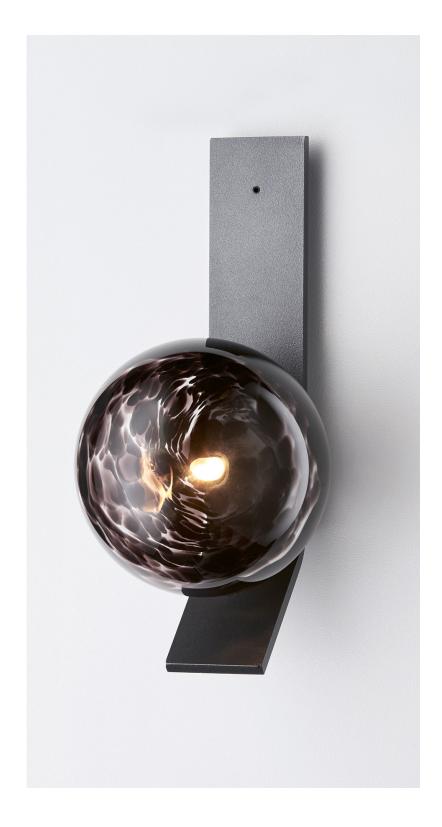

WALL SCONCE WITH KICK

ARTICOLO

## ABOUT SPOTI

Individual in form and materiality, the Spoti Ball Wall Sconce is a playful, innovative and graceful at once. Carefully brought to life by artisan hands, the attention to detail in the craftsmanship of Spoti makes each light an enduring work of art.

The elegant orbs are made from mouthblown glass with either black or white spots that throw intriguing ocelot patterns across a wall when the Spoti ball is lit.

Spoti ball is removable for easy cleaning.

## FITTING DESIGN Kick (shown) Flat Round FITTING FINISH Brass

Mid Bronze Satin Nickel Articolo Black (shown) Matte White

(shown)

Black

US/ETL/CA warranty

3 years

White