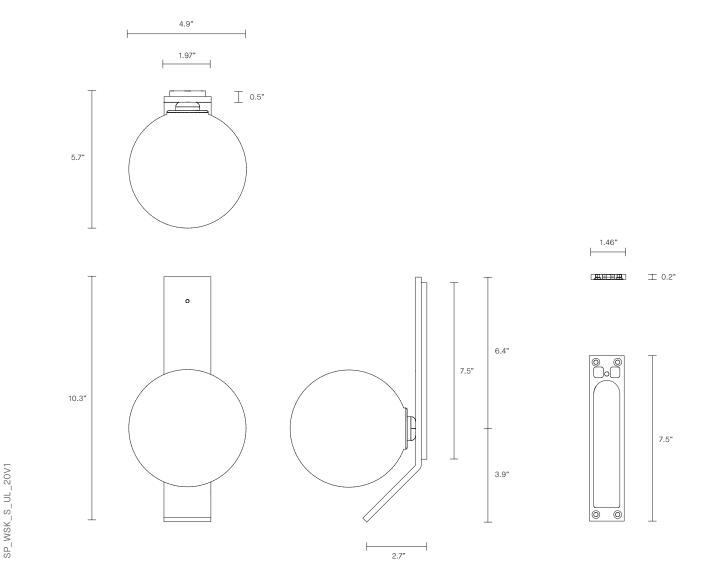

## lead time 8 - 10 weeks

LIGHT SOURCE

12V G4 2W LED bipin 3000k warm white 210 lumens Dimmable (Luxtron/Diva/CL) Globe included

INSTALLATION

Supplied with external driver and mounting plate to fit 4.0/3.5 Jbox Escutcheons may be ordered to conceal Jbox openings where needed