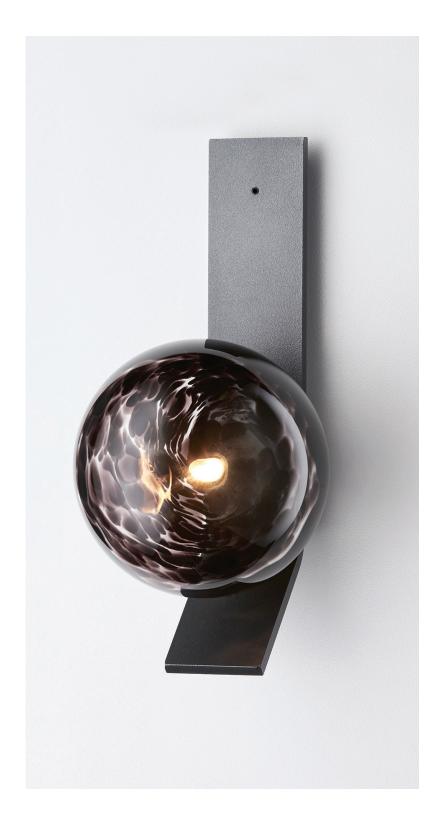

## ABOUT SPOTI

Individual in form and materiality, the Spoti Ball Wall Sconce is a playful, innovative and graceful at once. Carefully brought to life by artisan hands, the attention to detail in the craftsmanship of Spoti makes each light an enduring work of art.

The elegant orbs are made from mouthblown glass with either black or white spots that throw intriguing ocelot patterns across a wall when the Spoti ball is lit.

Spoti ball is removable for easy cleaning.