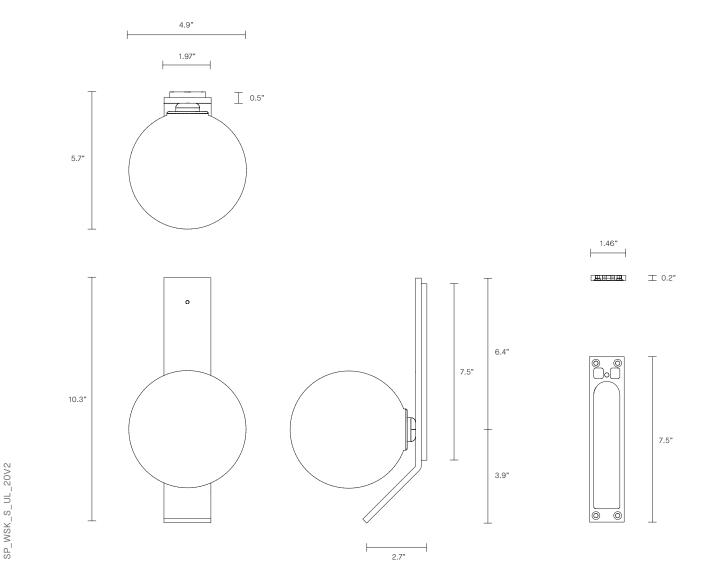

## lead time 8 - 10 weeks

LIGHT SOURCE

12V G4 LED Bi-Pin 2.5W 2700k warm white 250 lumens

Dimmable (Luxtron/Diva/CL) Globe included

INSTALLATION

Supplied with external driver and mounting plate to fit 4.0/3.5 Jbox Escutcheons may be ordered to conceal Jbox openings where needed

<mark>weig</mark>нт 4 lb

## FITTING DESIGN Kick

Flat Round

FITTING FINISH Brass Mid Bronze Satin Nickel Articolo Black Matte White

(shown)

(shown)

FITTING FINISH White Black

(shown)

CERTIFICATION US/ETL/CA