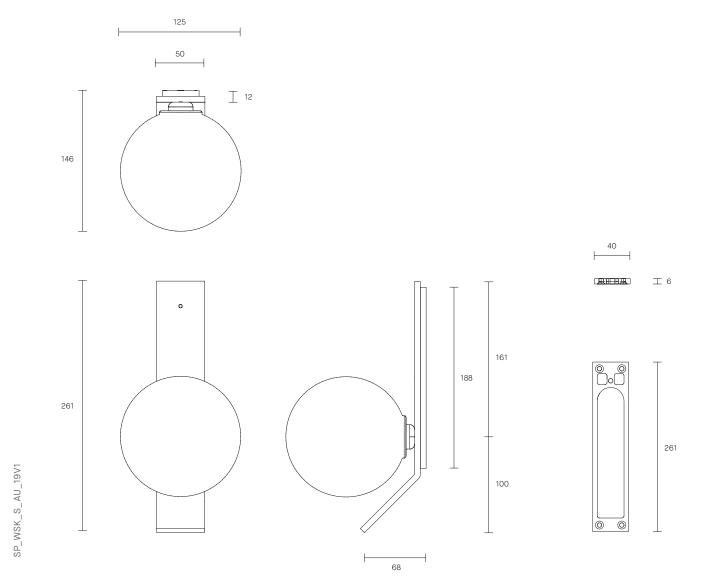

## LEAD TIME 6 - 8 weeks

LIGHT SOURCE 12V G4 2W LED bipin 2700k warm white 200 lumens Dimmable

Globe included INSTALLATION

Supplied with external driver

WEIGHT

2kg CERTIFICATION

CE/AU

WARRANTY 3 years