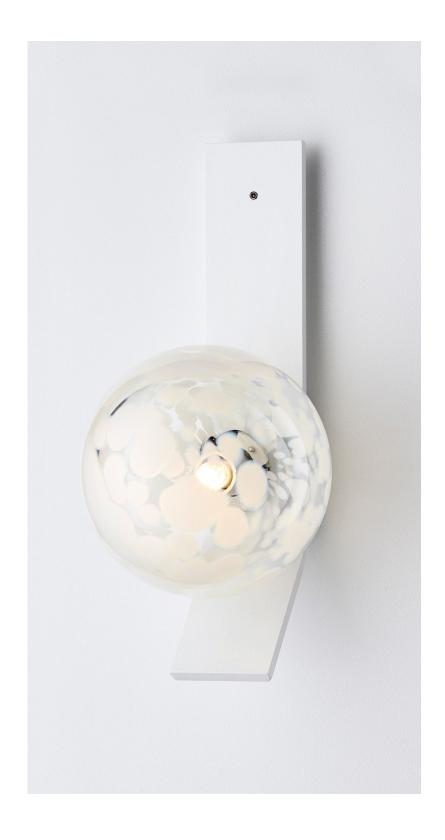

## ABOUT SPOTI

Individual in form and materiality, the Spoti Ball Wall Sconce is a playful, innovative and graceful at once. Carefully brought to life by artisan hands, the attention to detail in the craftsmanship of Spoti makes each light an enduring work of art.

The elegant orbs are made from mouthblown glass with either black or white spots that throw intriguing ocelot patterns across a wall when the Spoti ball is lit.

Spoti ball is removable for easy cleaning.