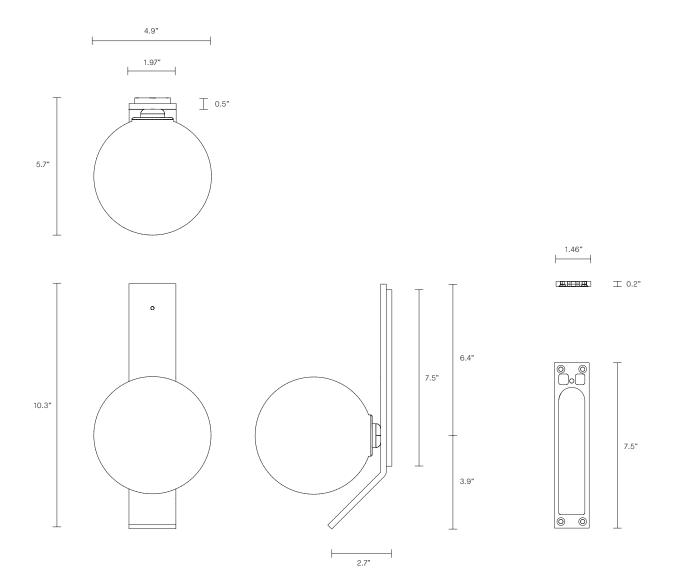

## FITTING DESIGN

Kick (shown) Flat Round

# FITTING FINISH

White (shown) Black