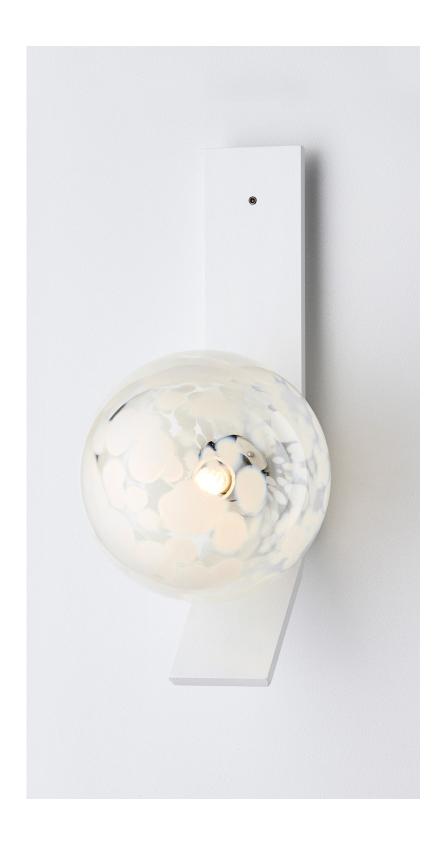

#### ABOUT SPOTI

Individual in form and materiality, the Spoti Ball Wall Sconce is a playful, innovative and graceful at once. Carefully brought to life by artisan hands, the attention to detail in the craftsmanship of Spoti makes each light an enduring work of art.

The elegant orbs are made from mouthblown glass with either black or white spots that throw intriguing ocelot patterns across a wall when the Spoti ball is lit.

Spoti ball is removable for easy cleaning.