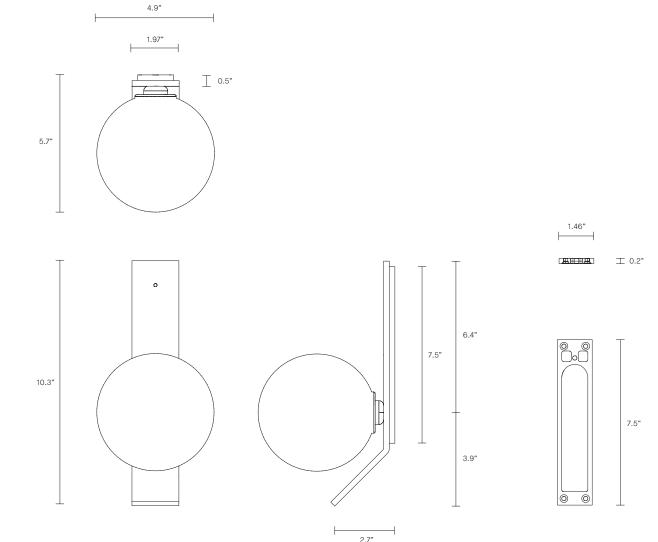

### LEAD TIME 8 - 10 weeks

LIGHT SOURCE

12V G4 LED Bi-Pin 2.5W

2700k warm white 250 lumens Dimmable (Luxtron/Diva/CL) Globe included

INSTALLATION

Supplied with external driver and mounting plate to fit 4.0/3.5 Jbox Escutcheons may be ordered to conceal Jbox openings where needed

### WEIGHT 4 lb

FITTING DESIGN Kick

Flat

Round

FITTING FINISH

Brass Mid Bronze Satin Nickel Articolo Black

Matte White

White