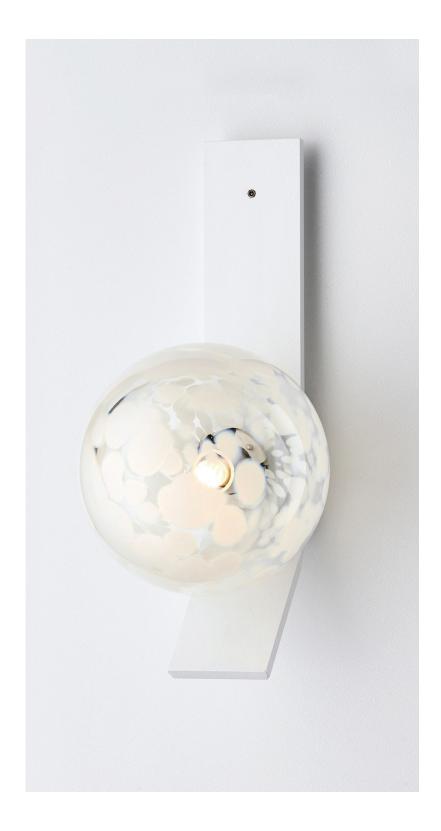

# ABOUT SPOTI

Individual in form and materiality, the Spoti Ball Wall Sconce is a playful, innovative and graceful at once. Carefully brought to life by artisan hands, the attention to detail in the craftsmanship of Spoti makes each light an enduring work of art.

The elegant orbs are made from mouthblown glass with either black or white spots that throw intriguing ocelot patterns across a wall when the Spoti ball is lit.

Spoti ball is removable for easy cleaning.

### WEIGHT 4 lb

FITTING DESIGN Kick

Flat

Round

FITTING FINISH

Brass Mid Bronze Satin Nickel Articolo Black

Matte White

White