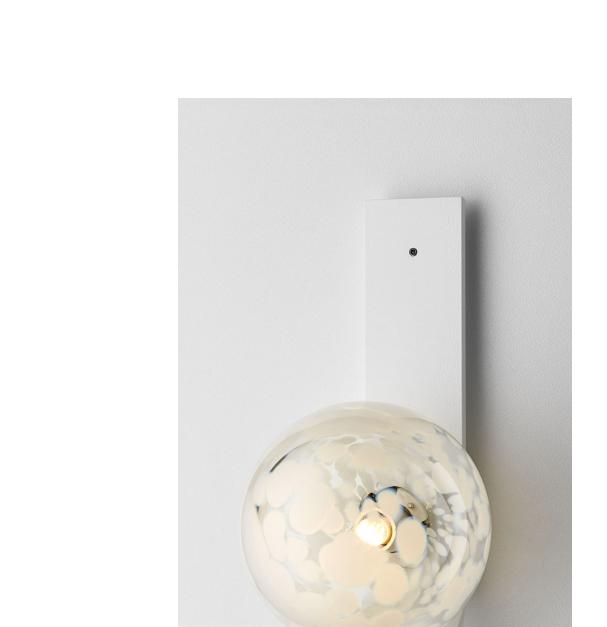

## ABOUT SPOTI

Individual in form and materiality, the Spoti Ball Wall Sconce is a playful, innovative and graceful at once. Carefully brought to life by artisan hands, the attention to detail in the craftsmanship of Spoti makes each light an enduring work of art.

The elegant orbs are made from mouthblown glass with either black or white spots that throw intriguing ocelot patterns across a wall when the Spoti ball is lit.

Spoti ball is removable for easy cleaning