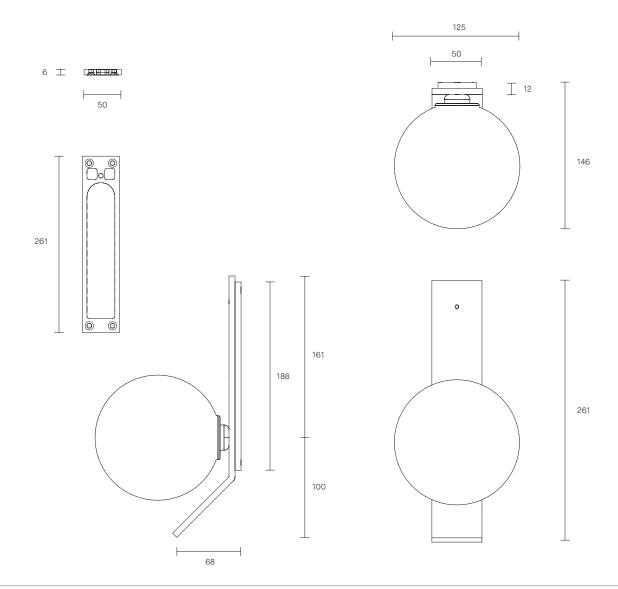

#### INSTALLATION

Supplied with external driver

Requires driver/transformer installation

Dimmable upon request

WEIGHT 2 kg