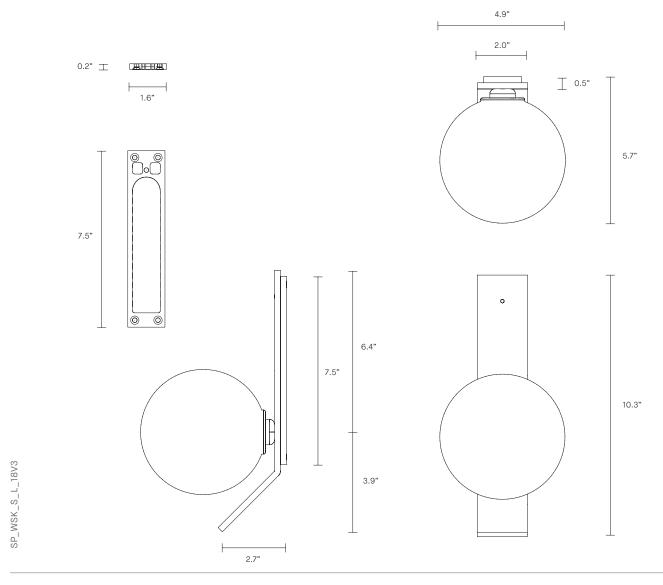

## INSTALLATION

Supplied with mounting plate to fit 4.0/3.5 Jbox

Escutcheons may be ordered to conceal Jbox openings where needed