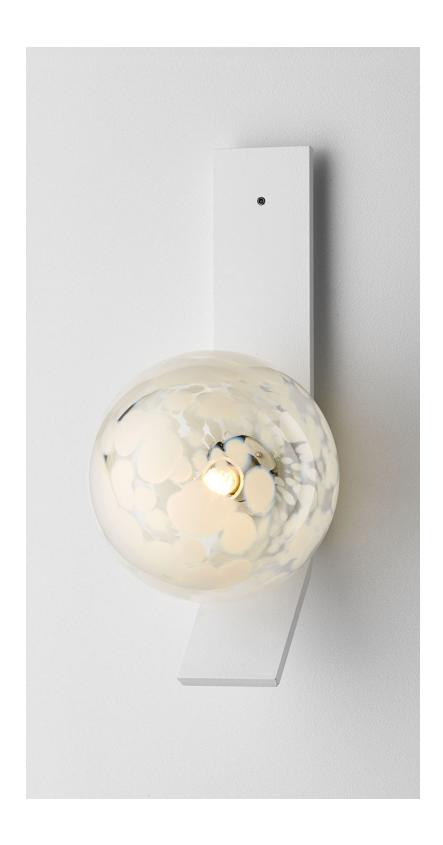

#### ABOUT SPOTI

Individual in form and materiality, the Spoti Ball Wall Sconce is playful, innovative and graceful at once. Carefully brought to life by artisan hands, the attention to detail in the craftsmanship of Spoti makes each light an enduring work of art.

The elegant orbs are made from mouthblown glass with either black or white spots that throw intriguing ocelot patterns across a wall when the Spoti ball is lit.

Spoti ball is removable for easy cleaning