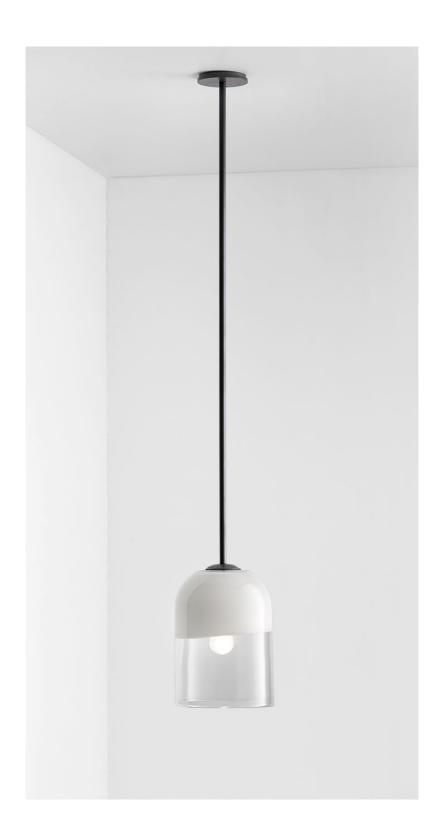

## ABOUT MONI

Moni is an innovative yet astute collection, its monochromatic palette softened by a gentle, fluid form that is perfectly complemented in proportion and balance.

The black and white dipped coloured shades add further dynamic, pairing the weightlessness of artisanal mouthblown glass with an opaque quality.

The moni shade is removable for easy cleaning.

Moni available in table lamp, floor lamp, wall sconce and pendant.

## SHADE COLOURS

White with Clear (shown)