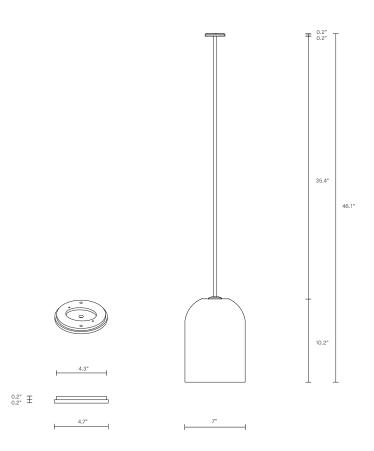

### INSTALLATION

Supplied with mounting plate to fit 4.0/3.5 Jbox

#### CUSTOMISATION

Variations to rod length can be specified at time of order placement

WEIGHT 10lb