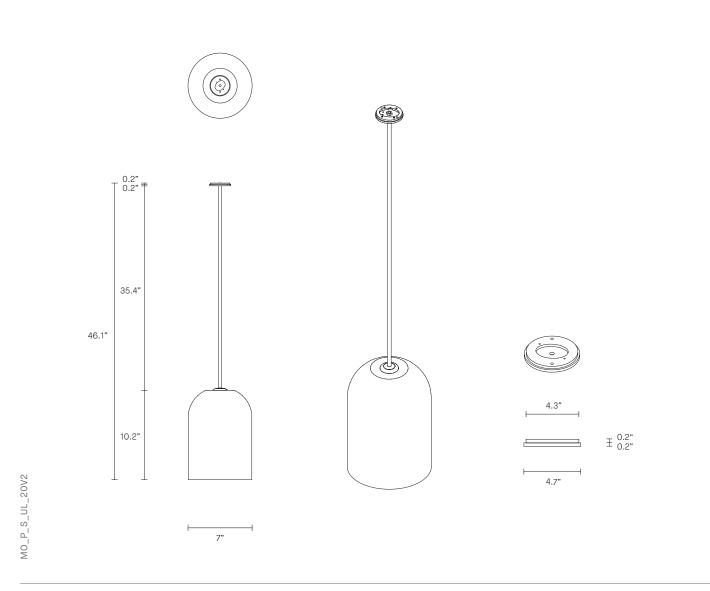

## CUSTOMISATION

Variations to rod length can be specified at time of order placement. Standard drop length up to 47". Additional charge will apply for longer drop lengths, price upon request.