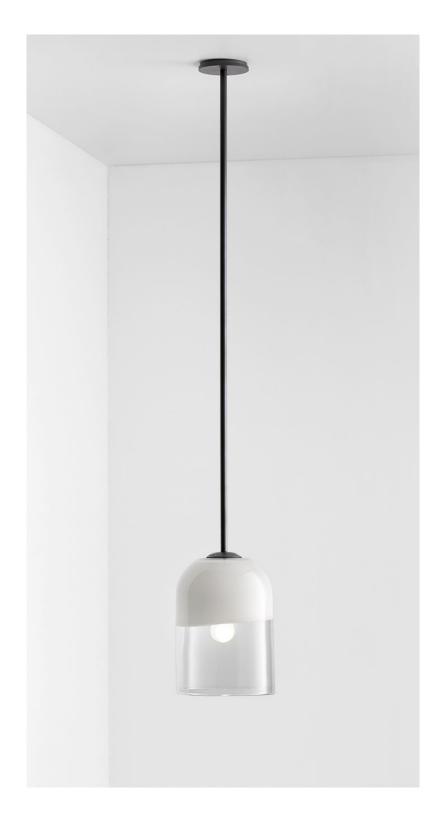

## ABOUT MONI

Moni is an innovative yet astute collection, its monochromatic palette softened by a gentle, fluid form that is perfectly complemented in proportion and balance. The white dipped coloured shades add further dynamic, pairing the weightlessness of artisanal mouthblown glass with an opaque quality.

The Moni shade is removable for easy cleaning.

Moni is available in table lamp, floor lamp, wall sconce and pendant.

# SHADE COLOURS

Clear and White (shown)