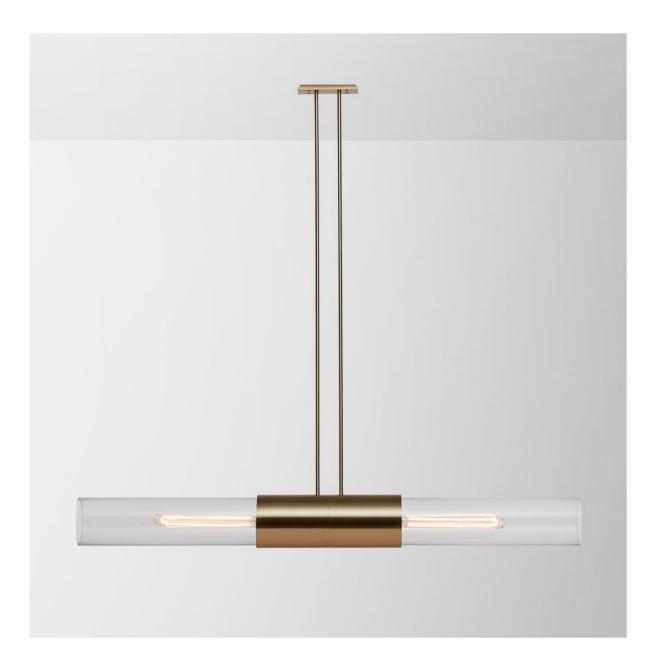

GLIMPSE PENDANT

AUSTRALIA / INTERNATIONAL

ARTICOLO

AUSTRALIA / INTERNATIONAL

## ABOUT FLOAT

Float is a collection of refined lighting informed by glamorous design cues of a bygone era and defined by its soaring cylindrical form.

The collection continues Articolo's exploration of the richly storied nature of artisanship. Each mouth-blown piece is tirelessly perfected and uniquely individual. Born as an acclaimed Wall Sconce, today Float is also available as a Pendant and Table Lamp in multiple iterations