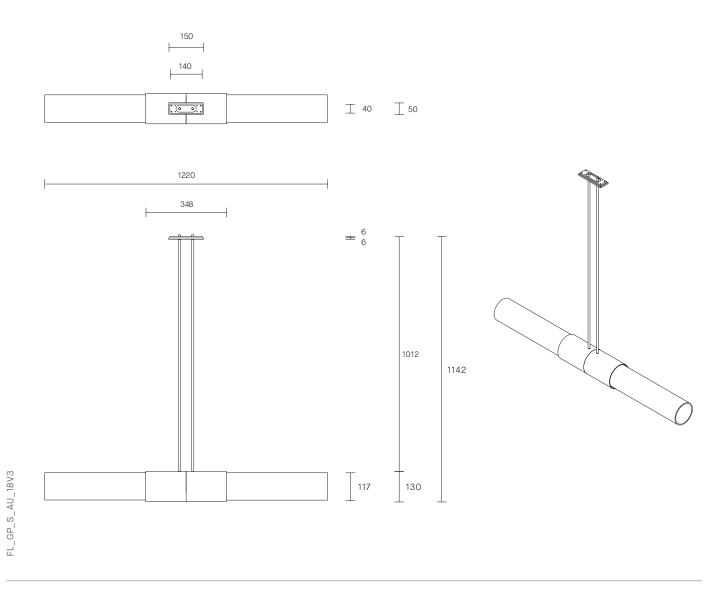

### DIMENSIONS

Variations to rod length can be specified at time of order placement