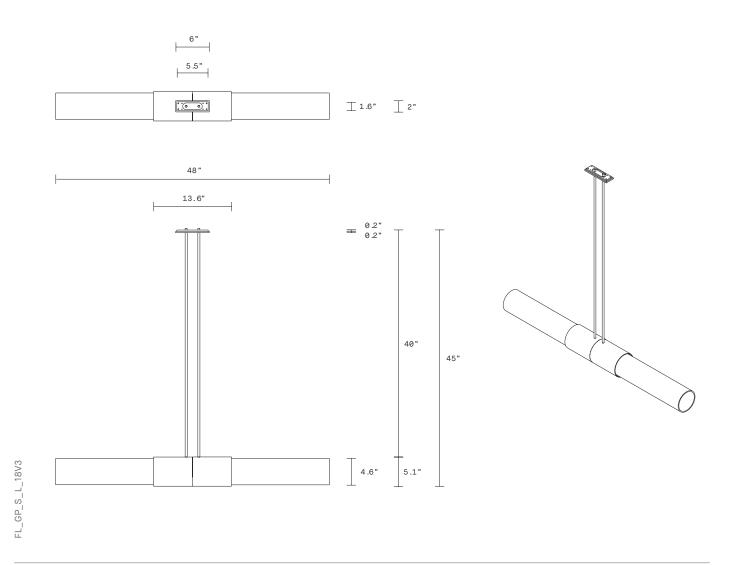

NORTH AMERICA

GLIMPSE PENDANT



### ABOUT FLOAT

Float is a collection of refined lighting informed by glamorous design cues of a bygone era and defined by its soaring cylindrical form.

The collection continues Articolo's exploration of the richly storied nature of artisanship. Each mouth-blown piece is tirelessly perfected and uniquely individual. Born as an acclaimed Wall Sconce, today Float is also available as a Pendant and Table Lamp in multiple iterations

### LEAD TIME

8 - 10 weeks

# LIGHT SOURCE

2 x 110V E26 T9 long 4W LED tube 2700K 450 lumens

Dimmable

### INSTALLATION

Supplied with mounting plate to fit 4.0/3.5 Jbox

WEIGHT 33lb

## FITTING FINISHES

Brass (cover)
Mid Bronze
Articolo Black
Matte White
Satin Nickel

#### SHADE COMBINATIONS

Clear (cover)
Snow
Grey
Drunken emerald
Smoke