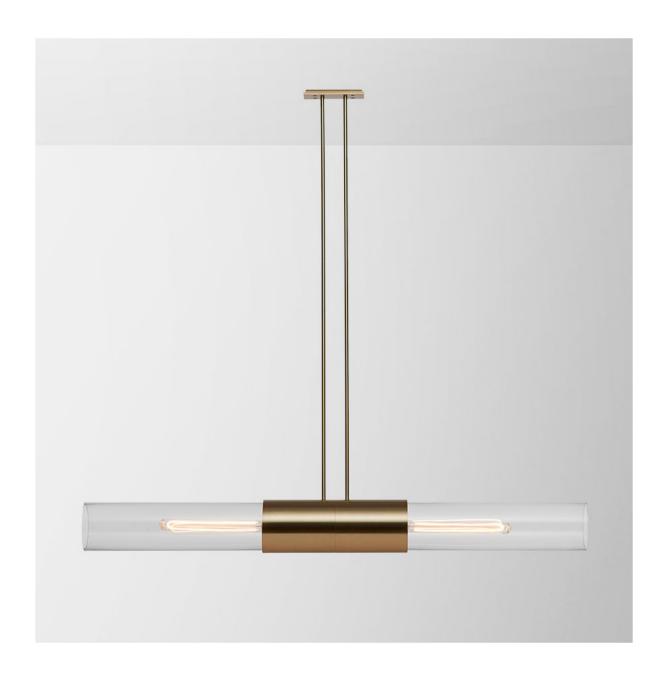

### ABOUT FLOAT

Float is a collection of refined lighting informed by glamorous design cues of a bygone era and defined by its soaring cylindrical form.

The collection continues Articolo's exploration of the richly storied nature of artisanship. Each mouth-blown piece is tirelessly perfected and uniquely individual. Born as an acclaimed Wall Sconce, today Float is also available as a Pendant and Table Lamp in multiple iterations

## FITTING FINISHES

Brass (cover)
Mid Bronze
Articolo Black
Matte White
Satin Nickel

#### SHADE COMBINATIONS

Clear (cover)
Snow
Grey
Drunken emerald
Smoke