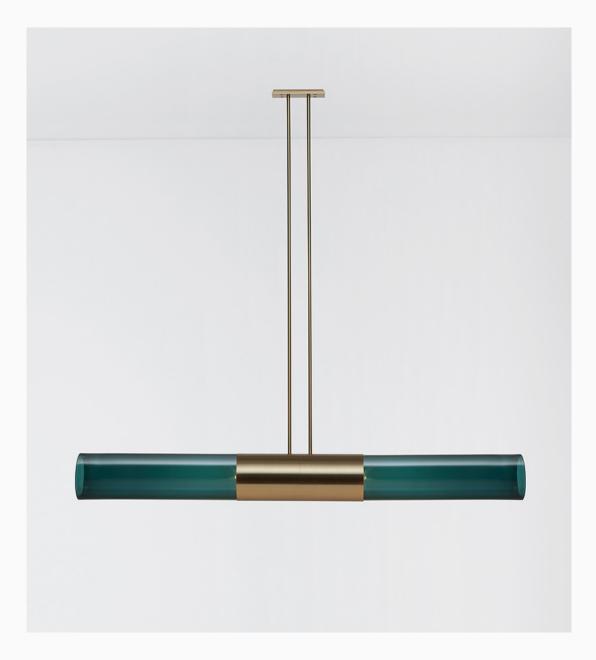

ARTICOLO

Float is a collection of refined lighting informed by glamorous design cues of a bygone era and defined by its soaring cylindrical form.

The collection continues Articolo's exploration of the richly storied nature of artisanship. Each mouth-blown piece is tirelessly perfected and uniquely individual. Born as an acclaimed Wall Sconce, today Float is also available as a Pendant and Table Lamp in multiple iterations.

### Fitting finishes Brass Mid bronze Articolo black Matte white

Matte white Satin nickel

Shade combinations Snow Clear Grey Drunken emerald Smoke

Float is a collection of refined lighting informed by glamorous design cues of a bygone era and defined by its soaring cylindrical form.

The collection continues Articolo's exploration of the richly storied nature of artisanship. Each mouth-blown piece is tirelessly perfected and uniquely individual. Born as an acclaimed Wall Sconce, today Float is also available as a Pendant and Table Lamp in multiple iterations.

# Fitting finishes

Brass Mid bronze Articolo black Matte white Satin nickel

Shade combinations Snow Clear Grey Drunken emerald Smoke