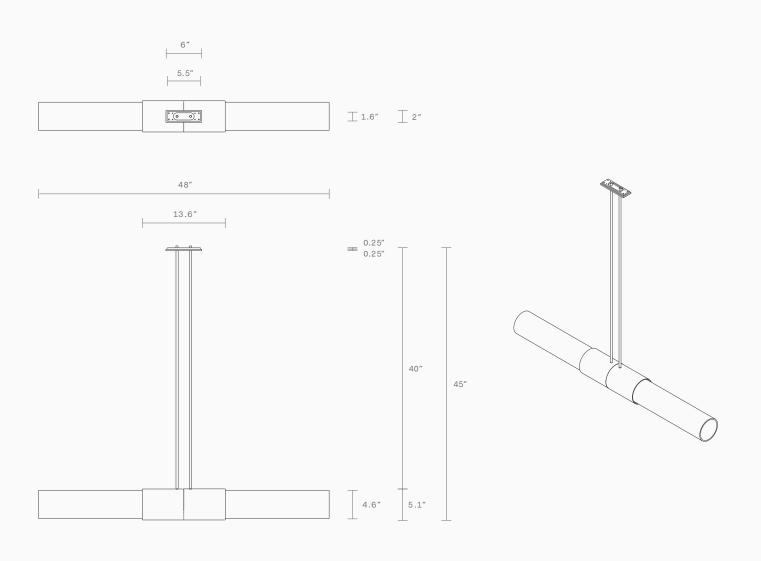

#### Lead time 8 weeks

Light source 2 x 110V E26 T9 Long 4W LED tube 2700K dimmable 450 lumens

Weight 33lb

Dimensions Variations to rod length can be specified at time of order placement

## Installation

Supplied with mounting plate to fit 4.0/3.5 Jbox