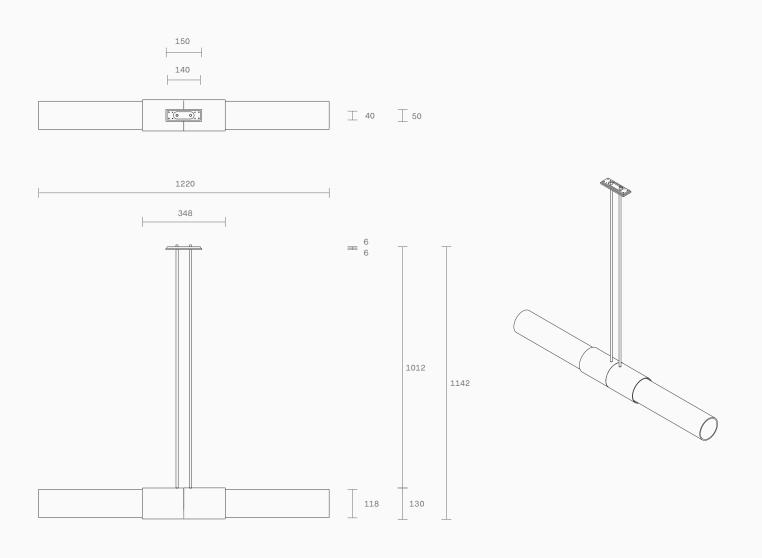

#### Lead time 8 weeks

Light source 2 x 240 V E27 T30-300 5W LED tubes 2200K dimmable 500 lumens

Weight 15kg

Dimensions Variations to rod length can be specified at time of order placement

## Installation

Supplied with mounting plate to fit 4.0/3.5 Jbox