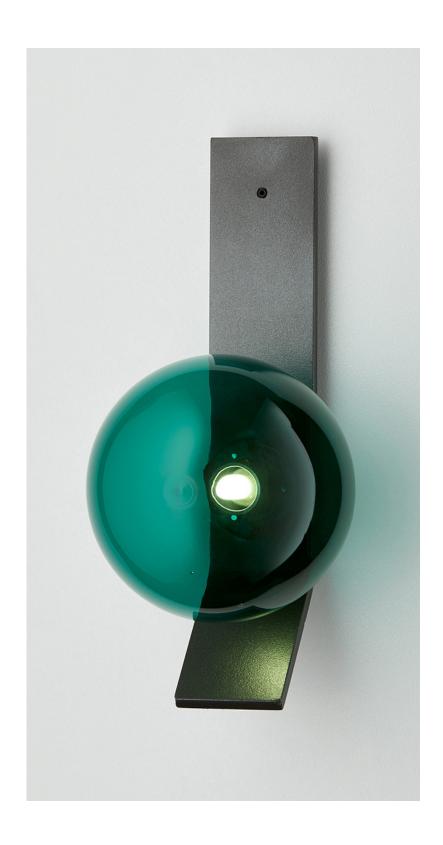

## ABOUT DUO

The Duo's simple yet elegant shape draws the eye to its unique materiality, demonstrating the fluidity of form in mouth-blown glass through a compelling design.

Duo's understated and restrained refinement responds admirably to a range of materials palettes suitable for both residential and commercial interiors. Established by the exploration of tone found in mouth blown glass Duo has been redefined in Articolo's signature drunken emerald, available in both Wall Sconce and Pendant.

# FITTING DESIGN

Kick (shown) Flat Round

# FITTING FINISH

Brass Mid Bronze Satin Nickel Articolo Black (shown) Matte White