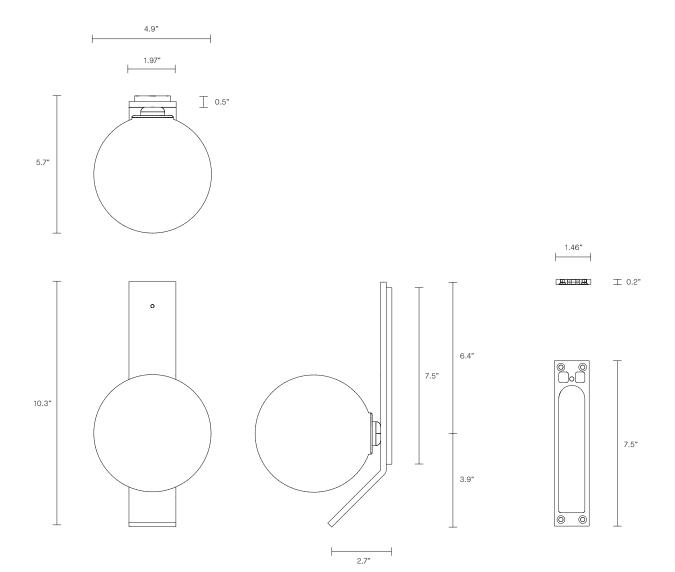

## INSTALLATION

Supplied with external driver and mounting plate to fit 4.0/3.5 Jbox

Escutcheons may be ordered to conceal Jbox openings where needed