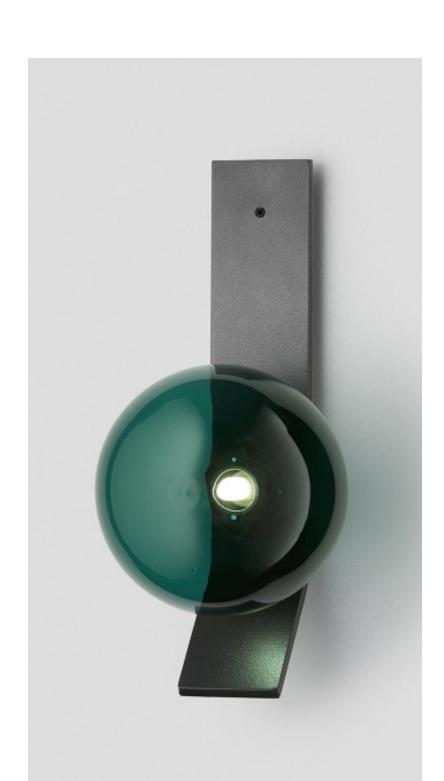

WALL SCONCE WITH KICK

NORTH AMERICA

# ABOUT DUO

The Duo's simple yet elegant shape draws the eye to its unique materiality, demonstrating the fluidity of form in mouth-blown glass through a compelling design.

Duo's understated and restrained refinement responds admirably to a range of materials palettes suitable for both residential and commercial interiors. Established by the exploration of tone found in mouth blown glass Duo has been redefined in Articolo's signature drunken emerald, available in both Wall Sconce and Pendant.

# FITTING DESIGN

Kick (cover) Round Flat

## FITTING FINISH

Articolo Black (cover)
Matte White
Brass
Mid Bronze