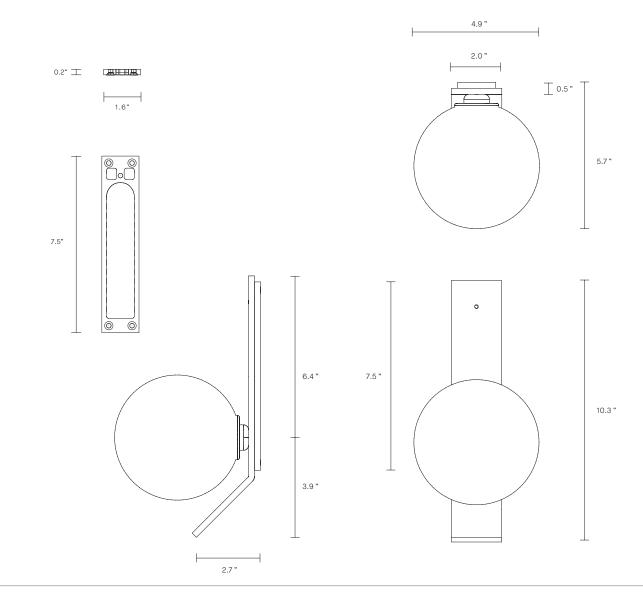

WALL SCONCE WITH KICK

NORTH AMERICA

## INSTALLATION

Supplied with mounting plate to fit 4.0/3.5 Jbox

Escutcheons may be ordered to conceal Jbox openings where needed