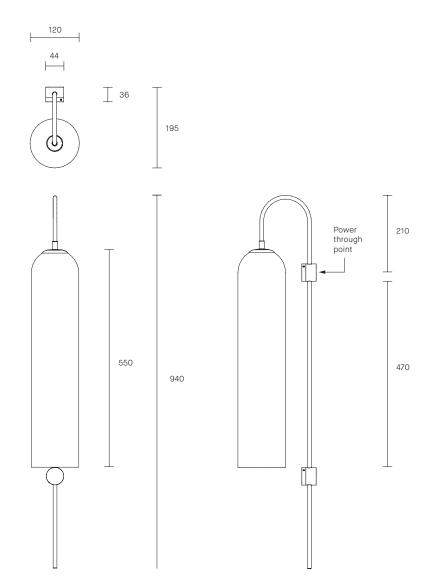

### ABOUT FLOAT

Float is a collection of refined lighting informed by glamorous design cues of a bygone era and defined by its soaring cylindrical form.

The collection continues Articolo's exploration of the richly storied nature of artisanship. Each mouth-blown piece is tirelessly perfected and uniquely individual. Born as an acclaimed Wall Sconce, today Float is also available as a Pendant and Table Lamp in multiple iterations.