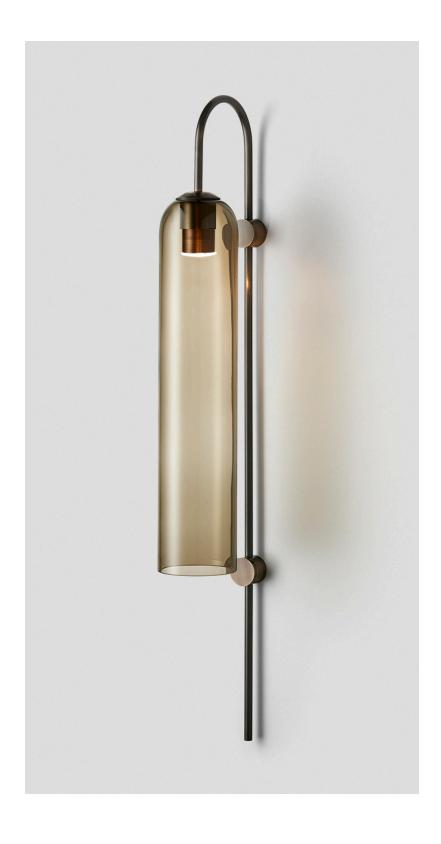

### ABOUT FLOAT

Float is a collection of refined lighting informed by glamorous design cues of a bygone era and defined by its soaring cylindrical form.

The collection continues Articolo's exploration of the richly storied nature of artisanship. Each mouth-blown piece is tirelessly perfected and uniquely individual. Born as an acclaimed Wall Sconce, today Float is also available as a Pendant and Table Lamp in multiple iterations.

### FITTING FINISHES

Brass

Mid Bronze

(shown) Electroplate Black

Satin Nickel

#### SHADE COLOURS

Snow

Drunken Emerald

Smoke (shown)

Grey

Clear