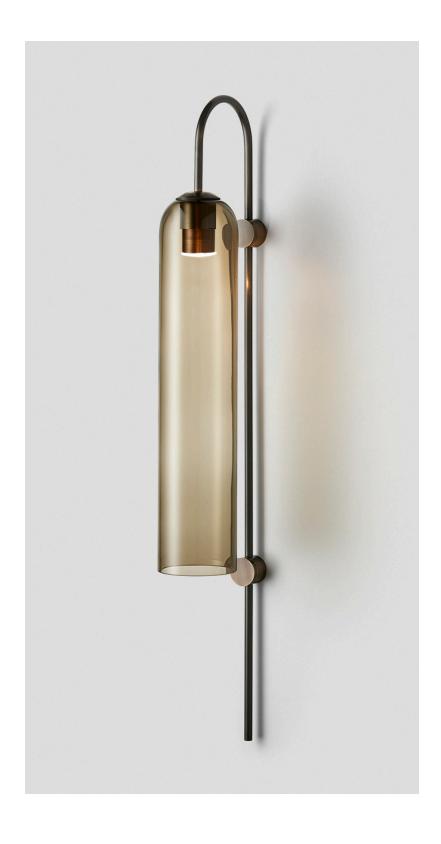

GLIDE WALL SCONCE

# ABOUT FLOAT

Float is a collection of refined lighting informed by glamorous design cues of a bygone era and defined by its soaring cylindrical form.

The collection continues Articolo's exploration of the richly storied nature of artisanship. Each mouth-blown piece is tirelessly perfected and uniquely individual. Born as an acclaimed Wall Sconce, today Float is also available as a Pendant and Table Lamp in multiple iterations.

### FITTING FINISHES

Brass

Mid Bronze

(shown) Electroplate Black

Satin Nickel

# SHADE COLOURS

Snow

Drunken Emerald

Smoke Grey

Clear

(shown)