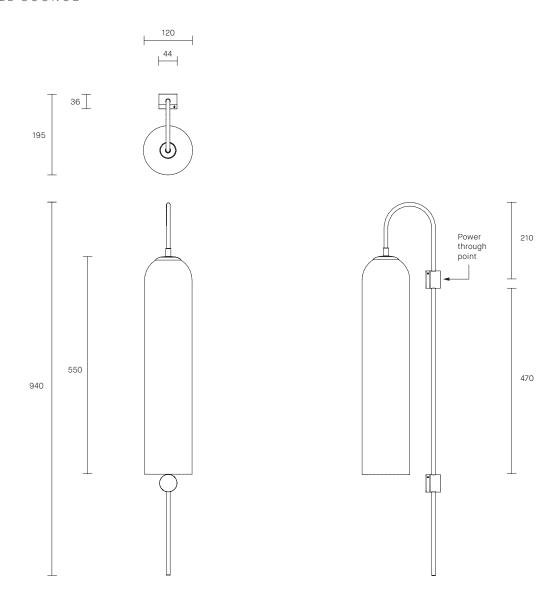

GLIDE WALL SCONCE

# ABOUT FLOAT

Float is a collection of refined lighting informed by glamorous design cues of a bygone era and defined by its soaring cylindrical form.

The collection continues Articolo's exploration of the richly storied nature of artisanship. Each mouth-blown piece is tirelessly perfected and uniquely individual. Born as an acclaimed Wall Sconce, today Float is also available as a Pendant and Table Lamp in multiple iterations.