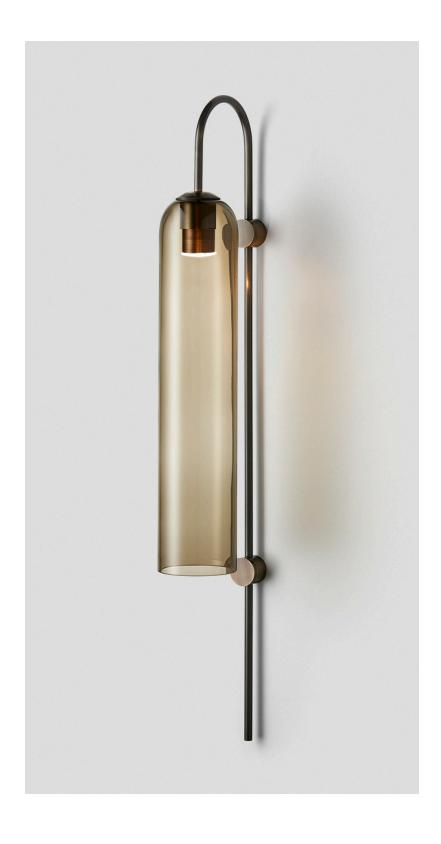

#### ABOUT FLOAT

Float is a collection of refined lighting informed by glamorous design cues of a bygone era and defined by its soaring cylindrical form.

The collection continues Articolo's exploration of the richly storied nature of artisanship. Each mouth-blown piece is tirelessly perfected and uniquely individual. Born as an acclaimed Wall Sconce, today Float is also available as a Pendant and Table Lamp in multiple iterations.

# SHADE COLOURS

Snow

Brass

Drunken Emerald

Smoke (shown)

(shown)

Grey Clear