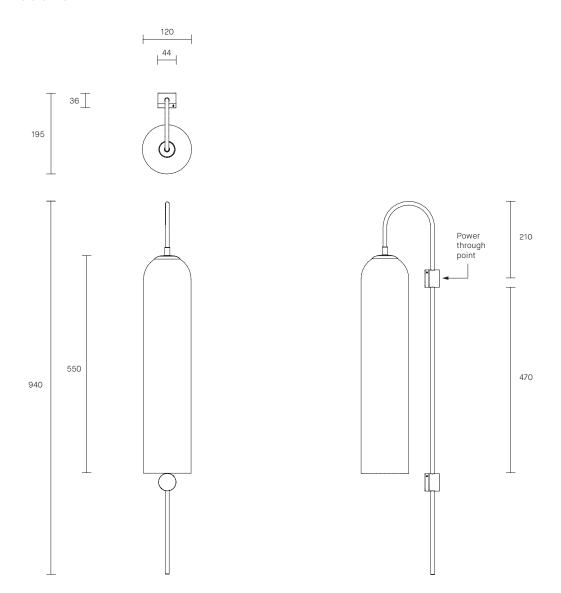

#### ABOUT FLOAT

Float is a collection of refined lighting informed by glamorous design cues of a bygone era and defined by its soaring cylindrical form.

The collection continues Articolo's exploration of the richly storied nature of artisanship. Each mouth-blown piece is tirelessly perfected and uniquely individual. Born as an acclaimed Wall Sconce, today Float is also available as a Pendant and Table Lamp in multiple iterations.