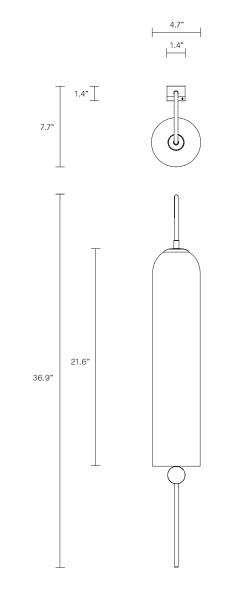

## WEIGHT

10 lb

### INSTALLATION

Supplied with mounting plate to fit 4.0/3.5 Jbox Escutcheons may be ordered to conceal Jbox openings where needed