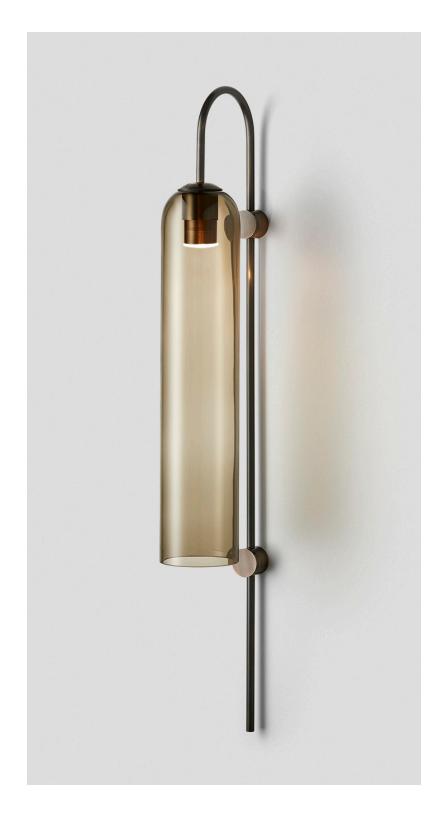

## ABOUT FLOAT

FL\_GWS\_S\_UL\_20V1

Float is a collection of refined lighting informed by glamorous design cues of a bygone era and defined by its soaring cylindrical form.

The collection continues Articolo's exploration of the richly storied nature of artisanship. Each mouth-blown piece is tirelessly perfected and uniquely individual. Born as an acclaimed Wall Sconce, today Float is also available as a Pendant and Table Lamp in multiple iterations.

## FITTING FINISHES

Brass Mid Bronze (shown) Articolo Black Matte White Electroplate Black Satin Nickel

### SHADE COLOURS

Snow Drunken Emerald Smoke (shown) Grey Clear