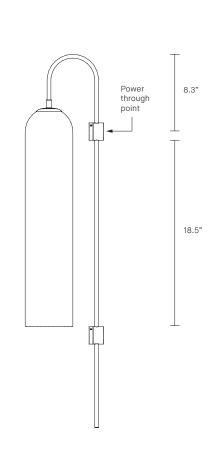

### INSTALLATION

Supplied with mounting plate to fit 4.0/3.5 Jbox Escutcheons may be ordered to conceal Jbox openings where needed