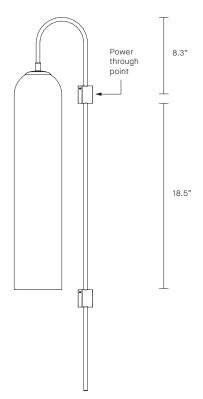

### INSTALLATION

Supplied with mounting plate to fit 4.0/3.5 Jbox Escutcheons may be ordered to conceal Jbox openings where needed