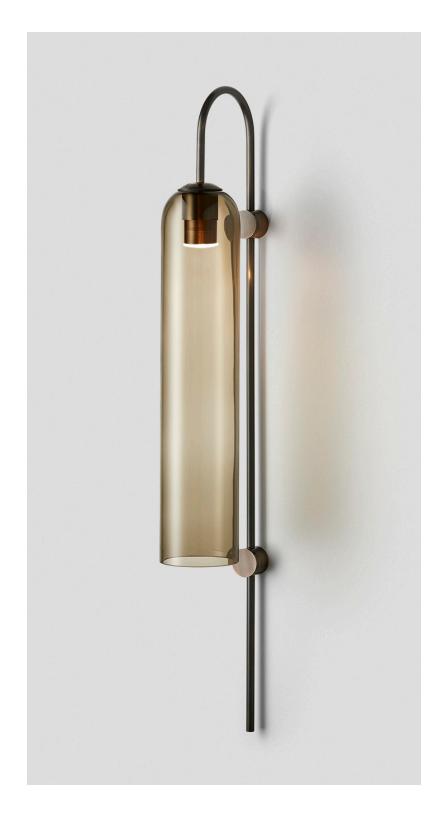

### ABOUT FLOAT

Float is a collection of refined lighting informed by glamorous design cues of a bygone era and defined by its soaring cylindrical form.

The collection continues Articolo's exploration of the richly storied nature of artisanship. Each mouth-blown piece is tirelessly perfected and uniquely individual. Born as an acclaimed Wall Sconce, today Float is also available as a Pendant and Table Lamp in multiple iterations.

#### FITTING FINISHES

Brass Mid Bronze (shown) Articolo Black Matte White Electroplate Black Satin Nickel

#### SHADE COLOURS

Snow Drunken Emerald Smoke (shown) Grey Clear