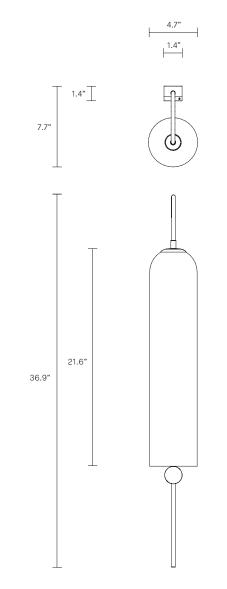

### WEIGHT

10 lb

### INSTALLATION

Supplied with mounting plate to fit 4.0/3.5 Jbox Escutcheons may be ordered to conceal Jbox openings where needed