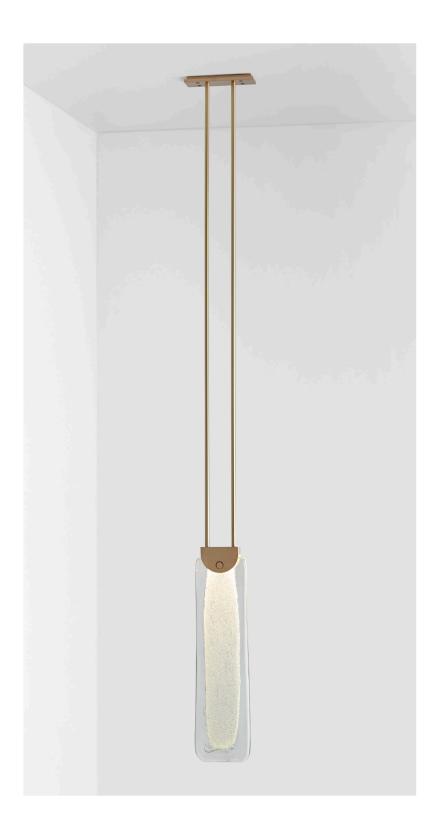

### ABOUT SLAB

Slab is a lighting design 12 months in the making. Exploring the artisanal quality of mouth-blown glass to dramatic effect, each sculptural piece is distinguished by its unpredictable, elongated organic form.

Available as both Pendant and Wall Sconce, the striking light has been imagined in clear glass with the addition of striking jewel tones, or in Articolo's signature 'effervescent' mouthblown finish known as Fizi.