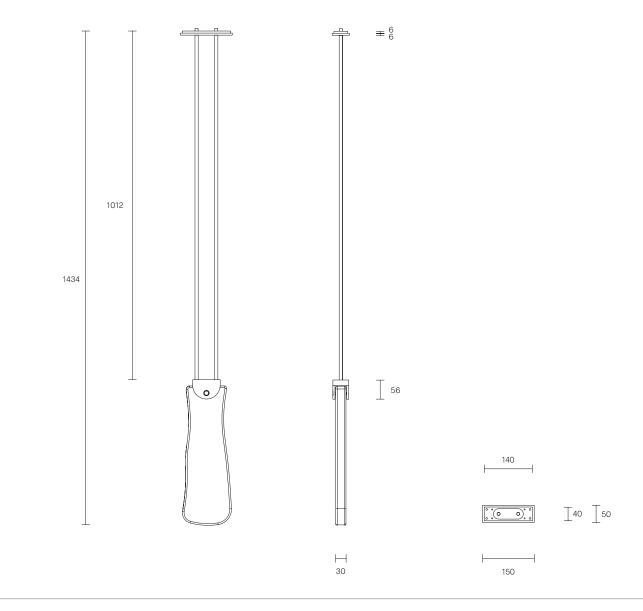

### CUSTOMISATION

Variations to rod length can be specified at time of order placement