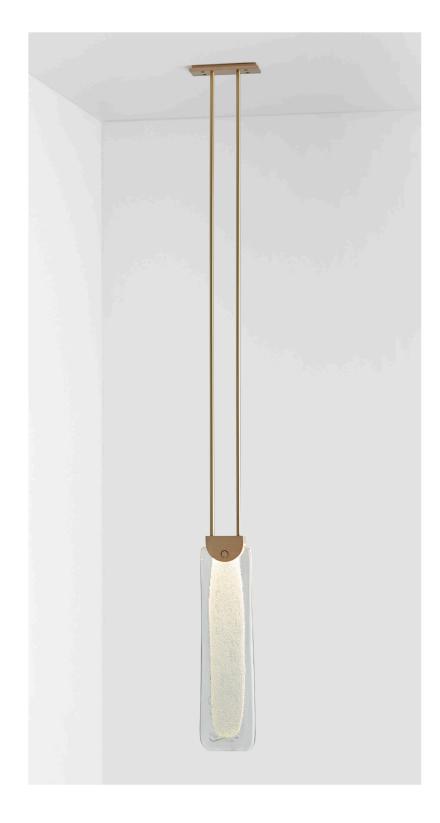

## ABOUT SLAB

Slab is a lighting design 12 months in the making. Exploring the artisanal quality of mouth-blown glass to dramatic effect, each sculptural piece is distinguished by its unpredictable, elongated organic form.

Available as both Pendant and Wall Sconce, the striking light has been imagined in clear glass with the addition of striking jewel tones, or in Articolo's signature 'effervescent' mouthblown finish known as Fizi.

# (shown)

SHADE COLOURS (shown) Abyss