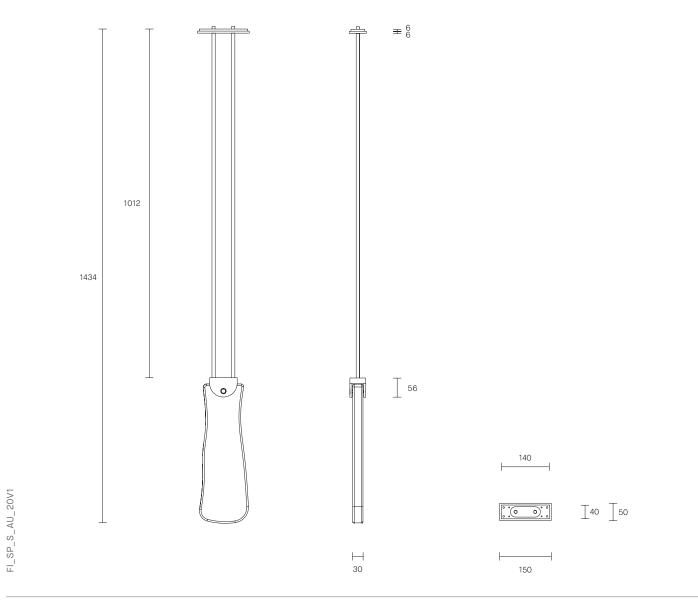

## CUSTOMISATION

Variations to rod length can be specified at time of order placement Standard drop length up to 1200mm. Additional charge will apply for longer drop lengths, price upon request.

## WEIGHT 5kg