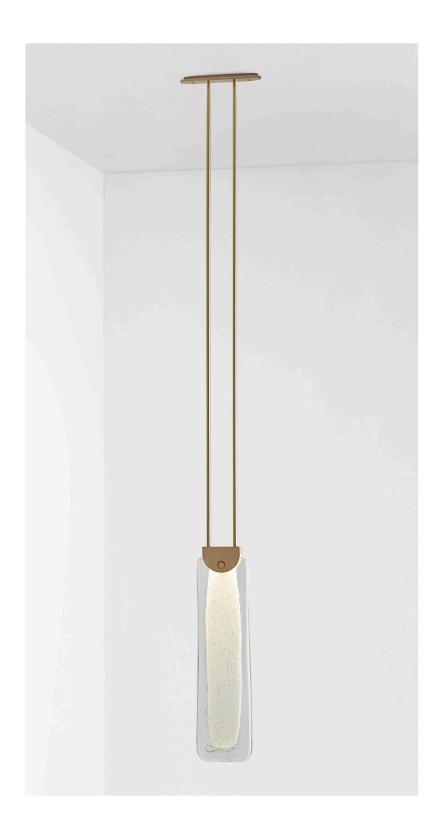

#### ABOUT SLAB

Slab is a lighting design 12 months in the making. Exploring the artisanal quality of mouth-blown glass to dramatic effect, each sculptural piece is distinguished by its unpredictable, elongated organic form.

Available as both Pendant and Wall Sconce, the striking light has been imagined in clear glass with the addition of striking jewel tones, or in Articolo's signature 'effervescent' mouthblown finish known as Fizi.