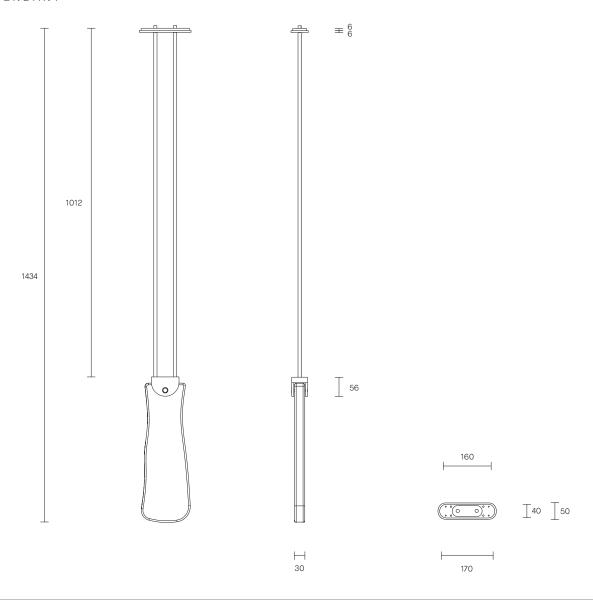

#### CUSTOMISATION

Variations to rod length can be specified at time of order placement Standard drop length up to

1200mm. Additional charge will apply for longer drop lengths, price upon request.