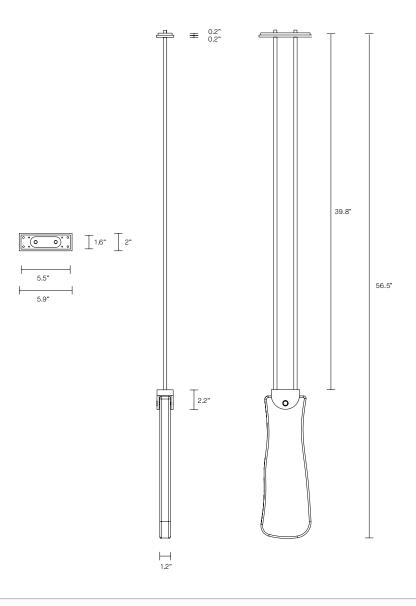

NORTH AMERICA

SLAB PENDANT



### ABOUT FIZI SLAB

Slab is a lighting design 12 months in the making. Exploring the artisanal quality of mouth-blown glass to dramatic effect, each sculptural piece is distinguished by its unpredictable, elongated organic form.

Available as both Pendant and Wall Sconce, the striking light has been imagined in clear glass with the addition of striking jewel tones, or in Articolo's signature 'effervescent' mouthblown finish known as Fizi.

### LEAD TIME

8 - 10 weeks

## LIGHT SOURCE

24V 1.8W LED Strip 3000K

Driver supplied Hafele, LED driver Constant Voltage 24V

# WEIGHT

11.5lb

### FITTING FINISH

Brass (cover)
Articolo Black
Mid Bronze
Matte White
Satin Nickel

#### SHADE COMBINATIONS

Fizi (cover)
Grey
Ocean
Drunken Emerald