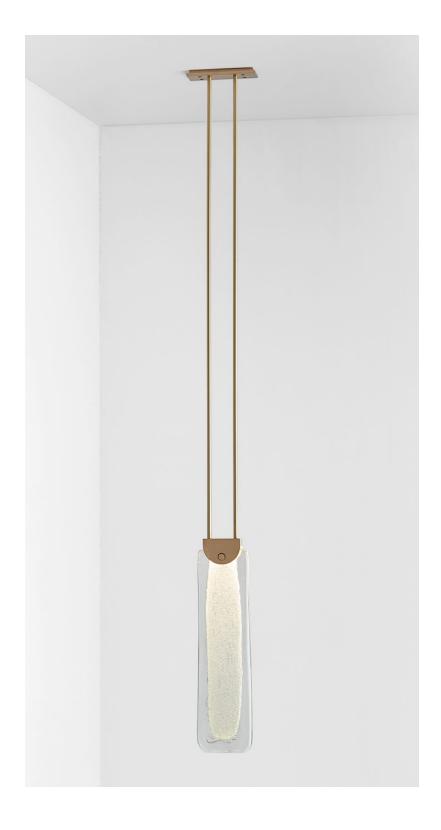

### ABOUT FIZI SLAB

Slab is a lighting design 12 months in the making. Exploring the artisanal quality of mouth-blown glass to dramatic effect, each sculptural piece is distinguished by its unpredictable, elongated organic form.

Available as both Pendant and Wall Sconce, the striking light has been imagined in clear glass with the addition of striking jewel tones, or in Articolo's signature 'effervescent' mouthblown finish known as Fizi.

#### SHADE COMBINATIONS

Fizi (cover)
Grey
Ocean
Drunken Emerald