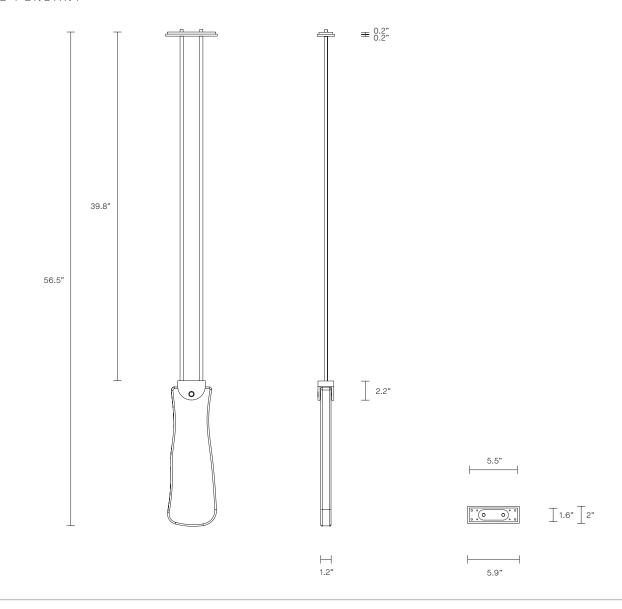

# CUSTOMISATION

Variations to rod length can be specified at time of order placement