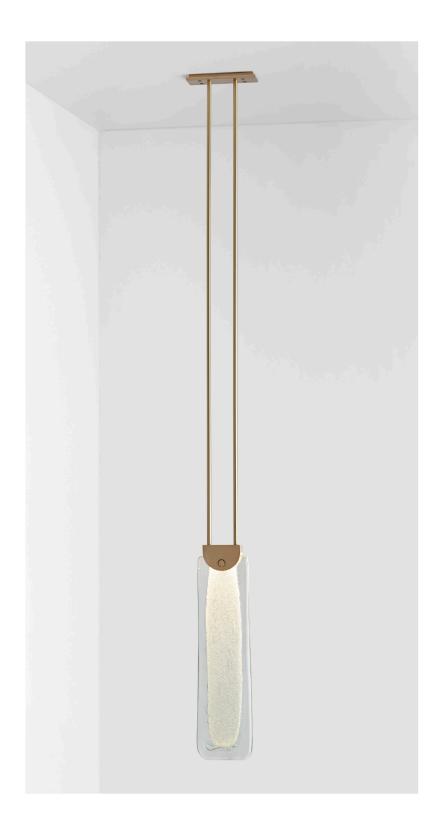

## ABOUT SLAB

Slab is a lighting design 12 months in the making. Exploring the artisanal quality of mouth-blown glass to dramatic effect, each sculptural piece is distinguished by its unpredictable, elongated organic form.

Available as both Pendant and Wall Sconce, the striking light has been imagined in clear glass with the addition of striking jewel tones, or in Articolo's signature 'effervescent' mouthblown finish known as Fizi.

## SHADE COLOURS

Fizi (shown) Grey Ocean Drunken Emerald

(shown)